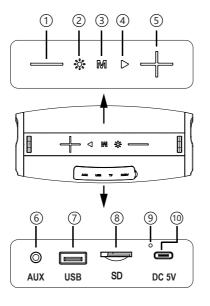

#### Speaker buttons and port diagram

## **Speaker Operating Instructions**

- Short press to decrease volume/long press for previous song.
- 2. [ 🍇 ] : Short press can switch lighting effect, seven kinds of lights can be switched when music is playing.
- [ M ] : Short press mode conversion: Bluetooth mode, FM mode, AUX mode, Flash Drive mode, SD card mode, long press in FM mode to automatically search for channels.
- 4. [ > ] : Long press to power ON/OFF.,short press to play pause.
- Short press to increase volume/long press for next song.
- 6. [AUX]: Insert AUX line for external power supply.
- [USB]: Insert Flash Drive to play MP3 music.(Max workable capacity for USB is 64 GB, if more than 64 GB it cannot work)
- [ SD ]: Insert SD card to play MP3 music.(Max workable capacity for TF Card is 64 GB ,if more than 64 GB it cannot work)
- [Charging indicater]: The red light is on when charging, red light is off when fully charged.
- [DC 5V]: Charging jack, use provided charging cable packaged with this item to connect to the charger for charging.