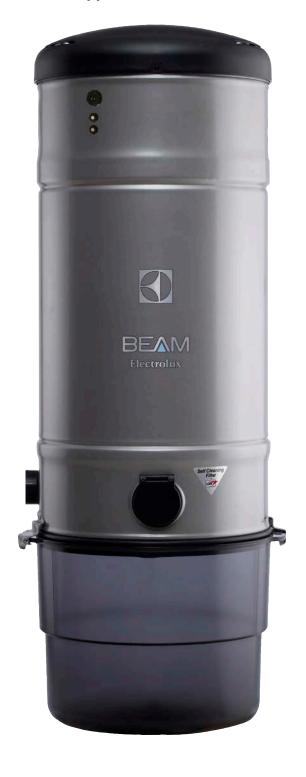

## **BEAM** Platinum

The most powerful model with dual by-pass motors delivering 1200 airwatts of cleaning power. Ideal for very large homes and small commercial applications.

### **BEAM Platinum**

## SC3500

The most powerful model with dual by-pass motors delivering 1200 airwatts of cleaning power. Ideal for very large homes and small commercial applications.