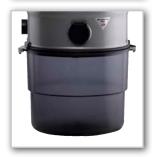

#### **Translucent Bucket**

The extra large translucent bucket helps you to monitor the dirt level without having to disconnect the bucket.