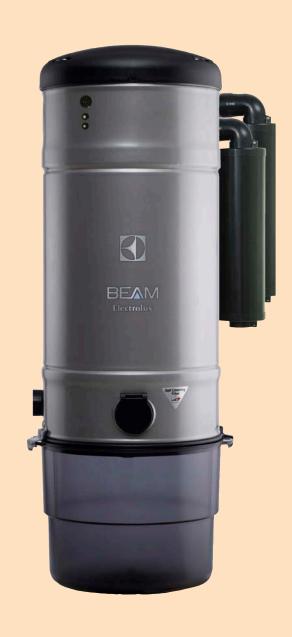

## **BEAM** Platinum

The most powerful model with dual by-pass motors delivering 1200 airwatts of cleaning power. Ideal for very large homes and small commercial applications.

### **BEAM Platinum**

## SC3500

The most powerful model with dual by-pass motors delivering 1200 airwatts of cleaning power. Ideal for very large homes and small commercial applications.