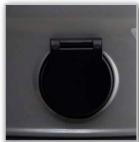

#### **Utility Valve**

Convenient utility valve lets you easily clean in the area around the vacuum unit without having to connect to an inlet valve in the wall.