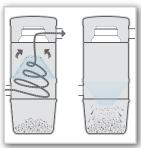

#### **Self Cleaning Filter**

The exclusive BEAM Self Cleaning Filter with GORE-TEX™ technology filters 98% of particles at 0.3 microns, without the need of ever having to buy separate filter bags. The BEAM Self Cleaning Filter protects the motor for prolonged product life, keeping superior suction performance over time.