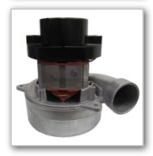

#### **By-Pass Motors**

Two 5.7 by-pass motors for an extremely strong performance creating 1200 air watts of suction.