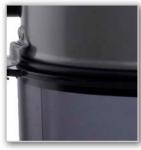

#### **Sure Seal Twist Lock**

The twist lock contains the dirt within the bucket and allows for easy disposal of the contents.