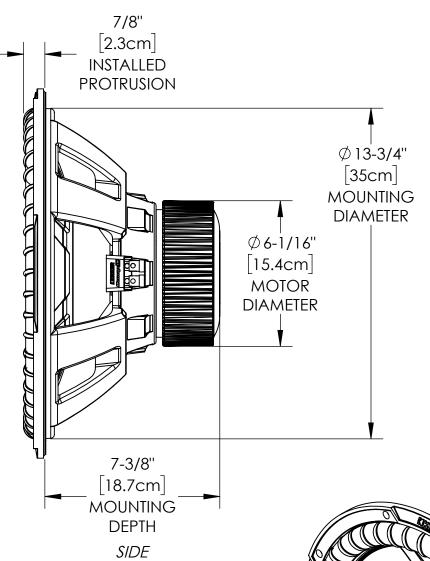

**CARTON ART** VIEWS/PUBLISHED **DIMENSIONS SHEET** 

MOUNTING DEPTH DIMENSION ROUNDED UP TO NEAREST <u>1/16th''</u>

measured inches convert to mm equivalent add 1.6mm=1/16th then software rounds to nearest 1/16th

REV SHEET B 4/6

**CARTON ART** VIEWS/PUBLISHED **DIMENSIONS SHEET** 

MOUNTING DEPTH DIMENSION ROUNDED UP TO NEAREST 1/16th"

measured inches convert to mm equivalent add 1.6mm=1/16th then software rounds to nearest 1/16th