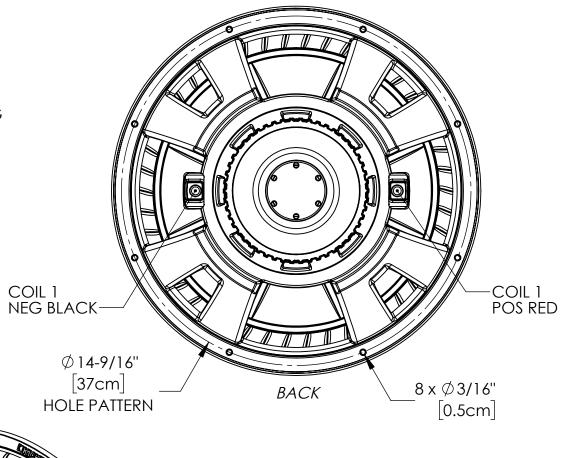

**CARTON ART** VIEWS/PUBLISHED **DIMENSIONS SHEET** 

MOUNTING DEPTH DIMENSION ROUNDED UP TO NEAREST <u>1/16th''</u>

measured inches convert to mm equivalent add 1.6mm=1/16th then software rounds to nearest 1/16th