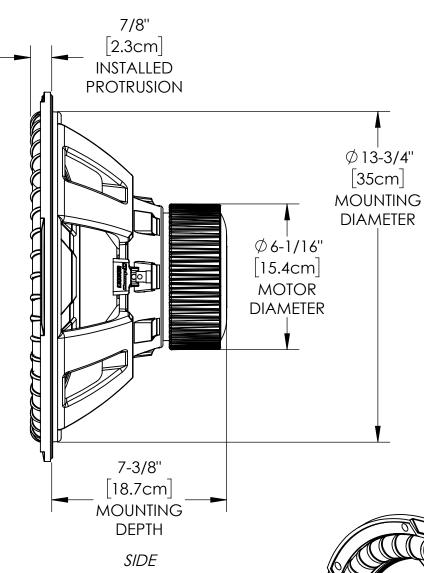

**CARTON ART** VIEWS/PUBLISHED **DIMENSIONS SHEET** 

MOUNTING DEPTH DIMENSION ROUNDED UP TO NEAREST <u>1/16th''</u>

measured inches convert to mm equivalent add 1.6mm=1/16th then software rounds to nearest 1/16th