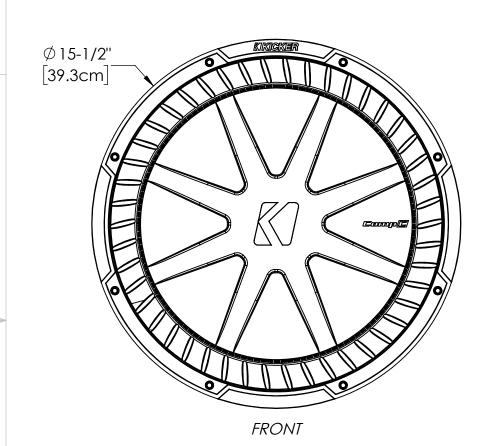

**CARTON ART** VIEWS/PUBLISHED **DIMENSIONS SHEET** 

MOUNTING DEPTH DIMENSION ROUNDED UP TO NEAREST <u>1/16th''</u>

measured inches convert to mm equivalent add 1.6mm=1/16th then software rounds to nearest 1/16th