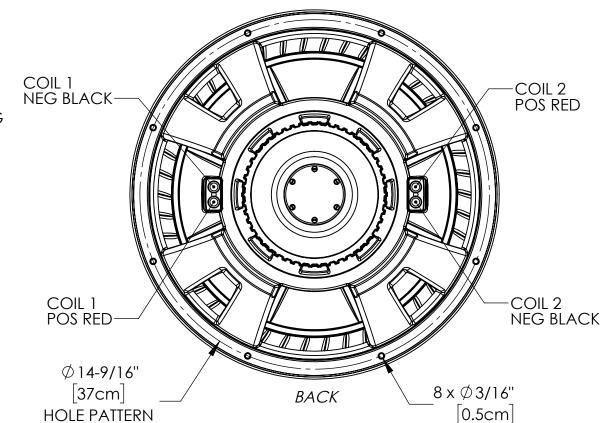

Impedance

40HM SVC

**ISOMETRIC** 

**CUSTOMER SERVICE DIMENSIONS 5)** stillwaterdesigns

15" CompC Subwoofer SIZE DWG. NO. B 50CWC15-CSD

8

Item Number

50CWC\$154

**ISOMETRIC** 

**CUSTOMER SERVICE DIMENSIONS 5)** stillwaterdesigns

15" CompC Subwoofer

SIZE DWG. NO. B 50CWC15-CSD

Impedance

40HM DVC

REV SHEET B 6/6

3

8

Item Number

50CWCD154