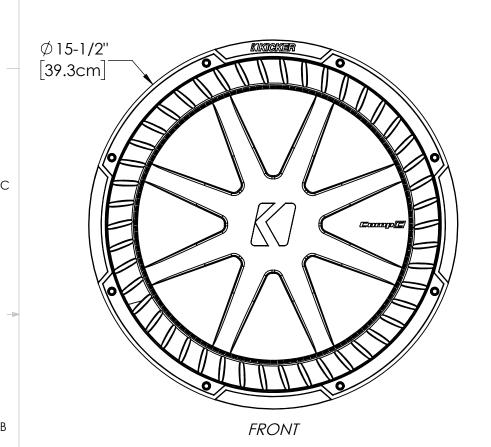

REV SHEET B 4/6

**CARTON ART** VIEWS/PUBLISHED **DIMENSIONS SHEET** 

MOUNTING DEPTH DIMENSION ROUNDED UP TO NEAREST 1/16th"

measured inches convert to mm equivalent add 1.6mm=1/16th then software rounds to nearest 1/16th