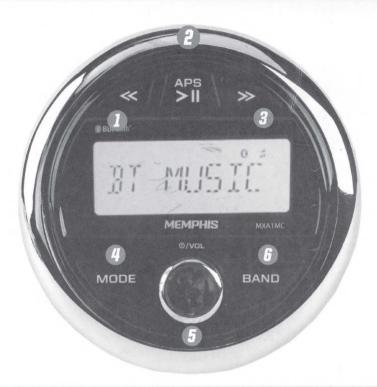

# **CONTROLS**

- 1. SEEK DOWN
- 2. APS / PLAY/PAUSE
- 3. SEEK UP
- 4. MODE
- 5. POWER/VOLUME
- 6. BAND

### POWER & ROTARY KNOB

POWER ON - SHORT PUSH MUTE - SHORT PUSH POWER OFF - LONG PUSH VOLUME - ROTATE KNOB

#### MANDE

FUNCTION SELECT(FM/BT/USB(IF INSERTED)/AUX)CYCLE - SHORT PUSH
BASS/TREBLE/BALANCE/FADE/SUB LEVEL/LOUD/EQ/AREA/BEEP/HR (12/24)/TIME (ON/OFF)/CLOCK ADJUST - LONG PUSH
SCROLL THROUGH FUNCTIONS AND VOLUME TO ADJUST FUNCTIONS - SHORT PUSH
CLOCK ADJUST MODE: ROTATE RIGHT FOR HR, ROTATE LEFT FOR MIN.

## PLAY/PAUSE/APS

PLAY/PAUSE - SHORT PUSH

#### **USB MODE**

ENTER TRACK NUMBER BY ROTATING KNOB, PRESS KNOB TO SELECT TRACK OR LEAVE FOR 3 SECONDS TO PLAY TRACK - APS LONG PUSH **RADIO MODE** 

JUMP TO NEXT STATION - SHORT PUSH

#### BAND

### RADIO MODE

BAND SELECT FM1, FM2, FM3, AM1, AM2, FM1 CYCLING - SHORT PUSH STORE DESIRED STATION AS A PRESET - LONG PUSH

#### **USB MODE**

TITLE, ARTIST, ALBUM, TRACK NUMBER, & TIME LAPPED (CYCLING) - SHORT PUSH TURN ON/OFF "REPEAT" 1 SONG PLAYBACK - LONG PUSH

#### **BLUETOOTH MODE**

DISCONNECT LINKED BLUETOOTH DEVICE - LONG PUSH

<< / >>

FM MODE

JUMP TO PREVIOUS / NEXT PRESET STATION - SHORT PUSH

PRESS AND HOLD TO ENTER "MANUAL MODE" (SHOWING 2 SECONDS) SHORT PUSH TO HAVE STEPPING FREQUENCY ADJUSTMENT OR PRESS AND HOLD TO HAVE FAST BACKWARD / FORWARD FREQUENCY ADJUSTMENT.

AFTER ENTER "MANUAL MODE" IF NO ADJUSTMENT FOR 3 SECONDS, IT WILL AUTOMATICALLY SWITCHING BACK TO AUTO MODE AND SHOW "AUTO" FR 2 SECONDS.

**USB MODE** 

FAST BACKWARD / FAST FORWARD - LONG PUSH

# **PAIRING DEVICES**

WHEN BT MUSIC IS FLASHING THE DEVICE IS IN PAIRING MODE LOCATE THE DEVICE NAME ON YOUR PHONE TO PAIR. DEVICE NAME: MEMPHIS MXA1

Settings:

PRESS AND HOLD MODE(4)TO ENTER SETTING MENU. PRESS AND RELEASE MODE(4) TO CHANGE MENU ITEMS. TO ADJUST SETTING USE ROTARY DIAL(5). ADJUSTABLE SETTINGS ARE: BASS,TREBLE,BALANCE,FADER,SUB LEVEL,LOUD,EQ,AREA,BEEP, HR,TIME,CLOCK ADJUST AND TUNER REGION.