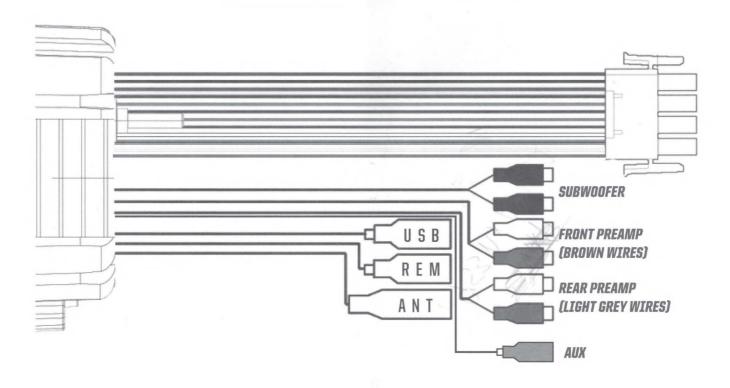

### **CONNECTION:**

- Pin 1 Red // 12V Ignition
- Pin 2 White & Black // Left Front Speaker (-)
- Pin 3 White // Left Front Speaker (+)
- Pin 4 Yellow // B+ Battery
- Pin 5 Grey & Black // Right Front Speaker (-)
- Pin 6 Grey // Right Front Speaker (+)
- Pin 7 Blue // Remote Turn On
- Pin 8 Green & Black // Left Rear Speaker (-)
- Pin 9 Green // Left Rear Speaker (+)
- Pin 10 Black // Ground
- Pin 11 Purple & Black // Right Rear Speaker (-)
- Pin 12 Purple // Right Rear Speaker (+)