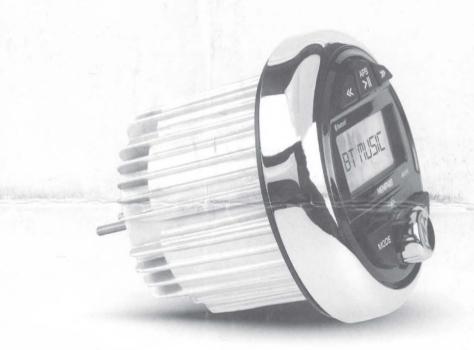

MXA1MC Gauge Style Media Center

# **CONTROLS**

- 1. SEEK DOWN
- 2. APS / PLAY/PAUSE
- 3. SEEK UP
- 4. MODE
- 5. POWER/VOLUME
- 6. BAND

### POWER & ROTARY KNOB

POWER ON - SHORT PUSH MUTE - SHORT PUSH POWER OFF - LONG PUSH VOLUME - ROTATE KNOB

#### MANDE

FUNCTION SELECT(FM/BT/USB(IF INSERTED)/AUX)CYCLE - SHORT PUSH
BASS/TREBLE/BALANCE/FADE/SUB LEVEL/LOUD/EQ/AREA/BEEP/HR (12/24)/TIME (ON/OFF)/CLOCK ADJUST - LONG PUSH
SCROLL THROUGH FUNCTIONS AND VOLUME TO ADJUST FUNCTIONS - SHORT PUSH
CLOCK ADJUST MODE: ROTATE RIGHT FOR HR, ROTATE LEFT FOR MIN.