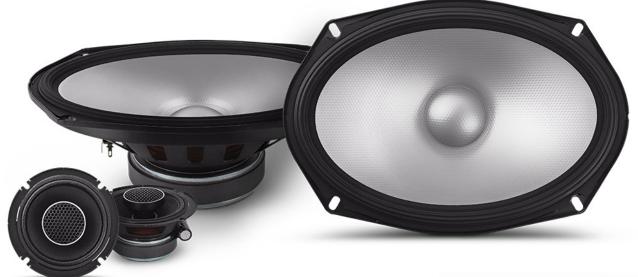

# S2-S69C

Alpine S-Series 6x9" Component Speaker Set

# MAIN FEATURES

- · Hi-Res Audio Certified
- · Poly Propylene, Glass Fiber, and Mica Cone Material
- · High-Amplitude Multi-Roll (H.A.M.R.) Surround
- Included 3" Mid-Range Speaker with Integrated 3/4"
  Tweeter (Coaxial)
- · OEM Fitment with In-Line Crossovers
- · Compatible with KTE-S69G Speaker Grille (sold separately)

## TECH SPECS

• Woofer Size: 6x9"

• Mid-Range Size: 3"

• Tweeter Size: 3/4"

• Maximum Peak Power: 260W

• Maximum RMS Power: 85W

• Frequency Response: 65Hz - 40kHz (Hi-Res)