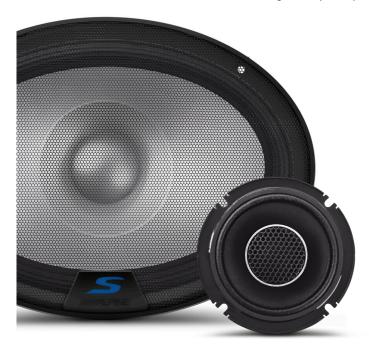

# S2-S69C

Alpine S-Series 6x9" Component Speaker Set

# MAIN FEATURES

- · Hi-Res Audio Certified
- · Poly Propylene, Glass Fiber, and Mica Cone Material
- · High-Amplitude Multi-Roll (H.A.M.R.) Surround
- Included 3" Mid-Range Speaker with Integrated 3/4"
  Tweeter (Coaxial)
- · OEM Fitment with In-Line Crossovers
- · Compatible with KTE-S69G Speaker Grille (sold separately)