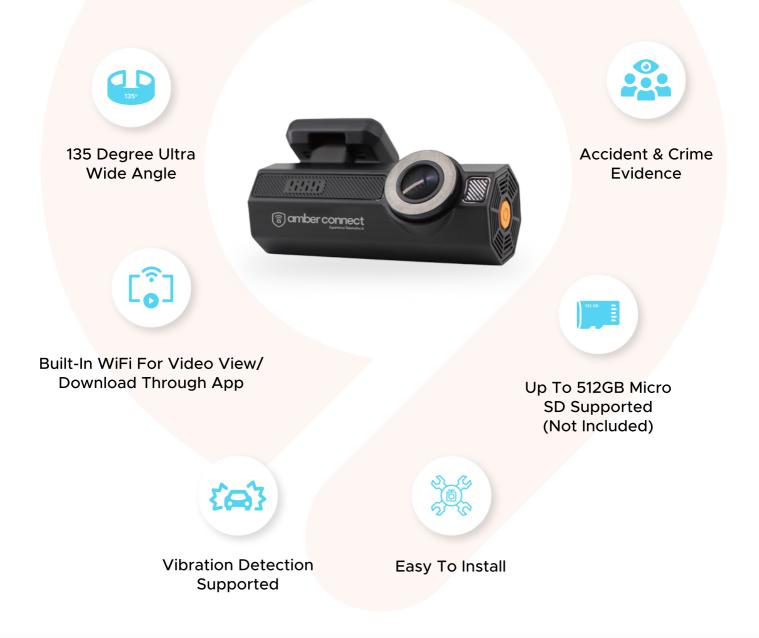

### Single Channel 2K/HD WiFi Dashcam

Amber Vision M900 is a WiFi, 2K/HD and wide-angle dashcam. The video can be downloaded using the microSD card or by connecting to the device's WiFi and viewing/downloading the footage through our app. Our AVM900 helps capture critical evidence during accidents or criminal activity - improving your road safety experience.

# Specifications

| Pixels              | 4.0 Megapixels                                                                         |
|---------------------|----------------------------------------------------------------------------------------|
| Lens                | 135 Degree Ultra Wide Angle                                                            |
| Resolution          | 2K or 1080p                                                                            |
| WiFi                | Yes                                                                                    |
| G-Sensor            | Yes                                                                                    |
| Loop Recording      | Yes                                                                                    |
| Parking Mode        | Yes (Only with fuse box version, not available when using cigarette lighter connector) |
| Vibration Detection | Yes                                                                                    |
| Date Stamp          | Yes                                                                                    |

## Interface

| MicroSD/TF Card | Up to 512 GB (Not Included, Optional) |
|-----------------|---------------------------------------|
| Power Interface | USB Type-C                            |