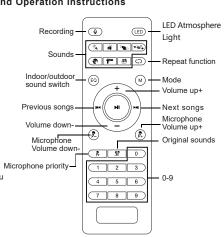

#### Remote Schematic Diagram and Operation Instructions

- 1. Under normal circumstances, the remote control should be used within the receiving range of about 6 meters and 30 degrees from the device receiving window.
- When operating the remote, please aim it at the receiving window of the device. There should be no obstacles between the remote and the device.
- 3. If the receiving window of the device is placed under a strong light, the operation panel of the remote may malfunction. In this case, please move the device away to avoid direct exposure.
- 4. When the remote has no battery, you can replace the No. 7 battery to avoid mixing old and new batteries. Please check the remote batteries regularly to see if they need to be replaced.