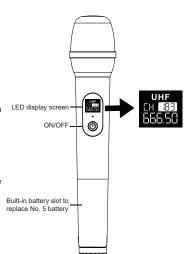

#### Wireless Microphone Operation

- 1. Long press to power ON/OFF.
- 2. When the microphone is not connected to the device, the display will flicker slowly. When the microphone is successfully connected to the device, the display screen will stop flashing and display a steady state. The display blinks quickly when the battery is low.
- 3. When wireless microphone battery is dead, you LED display s can twist the microphone to the left. and replace the No.5 AA battery. Please pay attention to the positive and negative poles when replacing the battery.
- 4. Howling: Please do not put the microphone close to the speaker device. Please try to put the microphone away from or the back of the speaker device, or try to turn down the volume of microphone.
- 5. Low microphone volume/No microphone volume: Please make sure the microphone volume is turned up to the maximum.