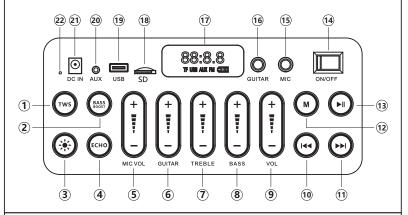

## Product Features (subject to the actual product)

- TWS ] : Short press enter into TWS function, press again to turn off TWS 1. 【 function.
- BASS ]: Short press can enhance the bass effect. 2. 【
- : Short press to turn on the ambient light, long press to turn off the 3. 【 ambient light directly.
- 1 : Short press switch for echo effect of microphone. 4. [ ECHO
- 5. [ MIC VOL ] : Short press adjusts the volume of the microphone.
- : Short press adjusts the volume of the instrument. 6. **GUITAR**
- ] : Short press adjusts the treble of the speaker.
- 7. 【 **TREBLE** : Short press adjusts the bass of the speaker.
- 8. 【 ] : Short press adjusts the main volume of the speaker. 9. 【 VOL
- ] : Short press switches to previous song when playing music.
- 10. 【 |44
- ▶▶I ] : Short press switches to next song when playing music. 11 【
- ]: Shore press for Bluetooth, AUX, Flash Drive, SD Card mode. 12. 【 М
- ]: Short-press play/pause. In Bluetooth mode, long press Play key, to 13. 【 ▶II disconnect Bluetooth directly.
- 14. [ ON/OFF ]: Power on/off.
- MIC ]: Microphone jack
- 16. 【 GUITAR 】: Insert an instrument to play.
- 17. **(LED Disply)**: Displays the status of the current function.
- ]: Insert SD card to play MP3 music.(Max workable capacity for
- SD Card is 64GB, if more than 64GB it cannot work)
- 19. [ USB ] : Insert Flash Driveto play MP3 music.(Max workable capacity for USB is 64GB, if more than 64GB it cannot work)
- 20. [ AUX ] : AUX audio input.
- DC IN ] : Charging the battery with adapter.
- 22. **[Charging Indicator]**: The red light is on when charging, the red light is off when fully charged and the green light is on.