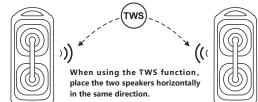

## **TWS Connection Operation**

- 1. When in Bluetooth mode, turn on the two Bluetooth speaker devices at the same time, and then turn on any one speaker and short press TWS key to pair with another speaker to connect, long press to disconnect TWS.
- 2. The optimal connection distance between two Bluetooth speakers is about 5 meters.