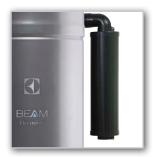

#### Sound-Off Muffler

Significantly reduces motor noise able to vacuum without waking up the neighbourhood.