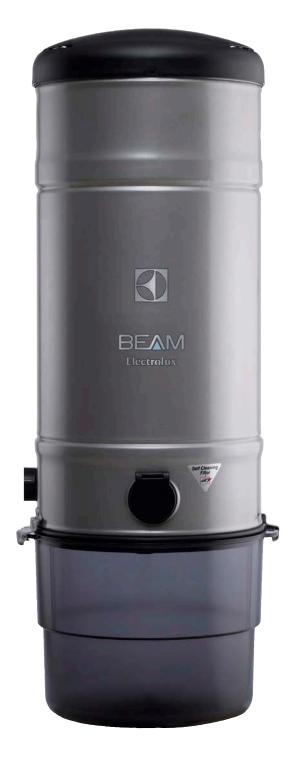

## **BEAM** *Platinum*

Powerful single motor unit designed to clean large size homes.

# SC398

| Model:                        | SC398                             |
|-------------------------------|-----------------------------------|
| Voltage                       | 230 V / 240 V                     |
| Airwatts                      | 700                               |
| Airflow (I/s)                 | 65.21                             |
| Waterlift (mm)                | 3350                              |
| Motor                         | By-Pass                           |
| Max. Input Watts (W)          | 1800                              |
| Nom. Input Watts (W)          | 1600                              |
| Size (w x h)                  | 35.5 cm X 106.5 cm                |
| Features:                     |                                   |
| Sound Suppression (ASTM, IEC) | 71 dB                             |
| Sure-Seal Twist Bucket        | 25 L                              |
| Utility Valve                 | Non-Powered                       |
| Filtration                    | Self Cleaning<br>Gore-Tex™ Filter |

### **BEAM Platinum**