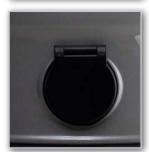

#### **Utility Valve**

Convenient utility valve lets you easily clean in the area around the vacuum unit without having to connect to an inlet valve in the wall.