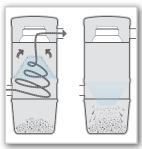

#### **Self Cleaning Filter**

The exclusive BEAM Self Cleaning Filter with GORE-TEX™ technology filters 98% of particles at 0.3 microns, without the need of ever having to buy separate filter bags. The BEAM Self Cleaning Filter protects the motor for prolonged product life, keeping superior suction performance over time.