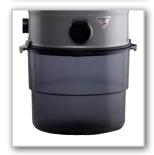

#### **Translucent Bucket**

The extra large translucent bucket helps you to monitor the dirt level without having to disconnect the bucket.

#### **Sure Seal Twist Lock**

The twist lock contains the dirt within the bucket and allows for easy disposal of the contents.