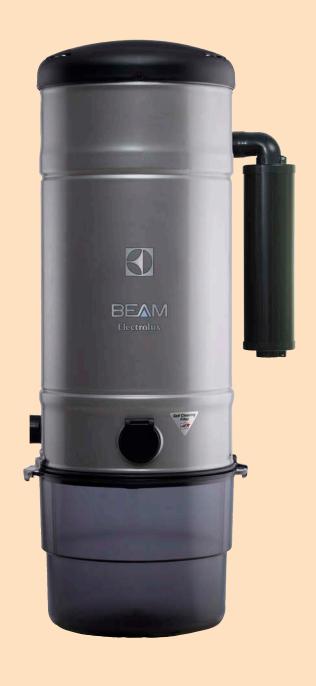

## **BEAM** *Platinum*

Powerful single motor unit designed to clean large size homes.

# SC398

| Model:                        | SC398                             |
|-------------------------------|-----------------------------------|
| Voltage                       | 230 V / 240 V                     |
| Airwatts                      | 700                               |
| Airflow (I/s)                 | 65.21                             |
| Waterlift (mm)                | 3350                              |
| Motor                         | By-Pass                           |
| Max. Input Watts (W)          | 1800                              |
| Nom. Input Watts (W)          | 1600                              |
| Size (w x h)                  | 35.5 cm X 106.5 cm                |
| Features:                     |                                   |
| Sound Suppression (ASTM, IEC) | 71 dB                             |
| Sure-Seal Twist Bucket        | 25 L                              |
| Utility Valve                 | Non-Powered                       |
| Filtration                    | Self Cleaning<br>Gore-Tex™ Filter |

### **BEAM Platinum**

## SC398

Powerful single motor unit designed to clean large size homes.