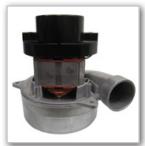

#### **By-Pass Motor**

With a powerful 7.2" by-pass motor, BEAM will not lose suction and continue to remove dirt, dust, pollen, and other debris from the home for many years to come.