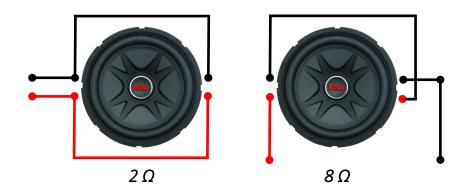

W Peak Power Handling

Rubber Surround



Enclosures

The BE12D will work in both sealed and ported enclosures.

Below you will find the dimensions to make the enclosure to suit the subwoofers needs, it has been designed for maximum output while retaining great sound quality.

The dimensions have already accounted for the volume displacement of the subwoofer, and using 3/4" (19mm) MDF. All dimensions are external.

**Enclosure Dimensions** 



Sealed Dimensions: Height (H) : 14" (305 mm) Depth (D) : 10" (254 mm) Width (W) : 14" (305 mm) Cutout Diameter: 11-1/8" (283 mm)



Ported Dimensions: Height (H) : 12" (305 mm) Depth (D) : 10" (254 mm) Width (W) : 18" (457 mm) Port Diameter : 3.5" (89 mm) Port Length : 10" (254 mm) Tuning Freq : 45 Hz

## ELITE

# ELITE



### Wiring your Subwoofer



### Multiple Subwoofers







### Product Specifications

| Impedance              | Dual 4 $\Omega$        |
|------------------------|------------------------|
| Resonant Frequency     | 32 Hz                  |
| Qts                    | 0.52                   |
| Qms                    | 2.77                   |
| Qes                    | 0.64                   |
| Vas                    | 2.91 ft³ (82.4 liters) |
| Xmax                   | 9 mm                   |
| Sensitivity (1 W/ 1 m) | 88 dB                  |
| Peak Power Handling    | 1000 W                 |
| Mounting Depth         | 5″ (129 mm)            |
| Cutout Diameter        | 11-1/8" (283mm)        |
|                        |                        |

4