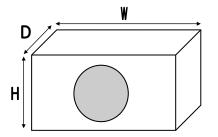

The dimensions have already accounted for the volume displacement of the subwoofer, and using 3/4" (19mm) MDF. All dimensions are external.

**Enclosure Dimensions** 

Sealed Dimensions: Height (H) : 14" (305 mm) Depth (D) : 10" (254 mm) Width (W) : 14" (305 mm) Cutout Diameter: 11-1/8" (283 mm)

Ported Dimensions: Height (H) : 12" (305 mm) Depth (D) : 10" (254 mm) Width (W) : 18" (457 mm) Port Diameter : 3.5" (89 mm) Port Length : 10" (254 mm) Tuning Freq : 45 Hz