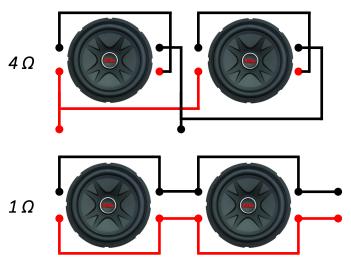

er Surround



Enclosures

The BE12D will work in both sealed and ported enclosures.

Below you will find the dimensions to make the enclosure to suit the subwoofers needs, it has been designed for maximum output while retaining great sound quality.

The dimensions have already accounted for the volume displacement of the subwoofer, and using 3/4" (19mm) MDF. All dimensions are external.

**Enclosure Dimensions** 



Sealed Dimensions: Height (H) : 14" (305 mm) Depth (D) : 10" (254 mm) Width (W) : 14" (305 mm) Cutout Diameter: 11-1/8" (283 mm)



Ported Dimensions: Height (H) : 12" (305 mm) Depth (D) : 10" (254 mm) Width (W) : 18" (457 mm) Port Diameter : 3.5" (89 mm) Port Length : 10" (254 mm) Tuning Freq : 45 Hz

## ELITE

# ELITE



### Wiring your Subwoofer



### Multiple Subwoofers







### Product Specifications

| Impedance              | Dual 4 $\Omega$        |
|------------------------|------------------------|
| Resonant Frequency     | 32 Hz                  |
| Qts                    | 0.52                   |
| Qms                    | 2.77                   |
| Qes                    | 0.64                   |
| Vas                    | 2.91 ft³ (82.4 liters) |
| Xmax                   | 9 mm                   |
| Sensitivity (1 W/ 1 m) | 88 dB                  |
| Peak Power Handling    | 1000 W                 |
| Mounting Depth         | 5″ (129 mm)            |
| Cutout Diameter        | 11-1/8" (283mm)        |
|                        |                        |

4