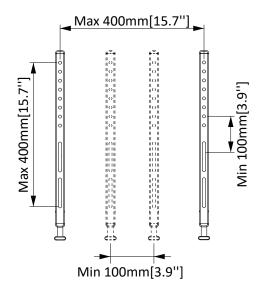

## **Product Dimensions**

**TV INTERFACE** 

**SIDE VIEW - TILTING** 

SIDE VIEW

WALL PLATE