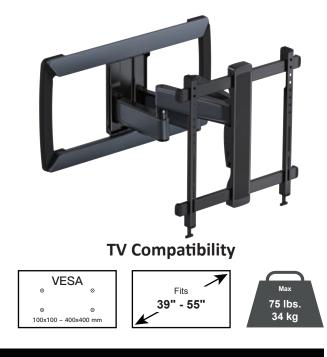

## ERMMM6-01B TV Mounts

The ERMMM6-01B full motion mount fits most 39" to 55" TVs up to 75 lbs. Enhanced movement provides up to 15 degree tilt and 60 degree swivel for the best viewing angle. IsoTILT™ technology ensures TV tilt angle will not drift. The industry-leading construction allows effortless TV positioning regardless of size and weight. Integrated cable management helps to conceal unsightly power and HDMI cables.

## **Features**

- IsoTILT<sup>™</sup> technology ensures TV tilt angle will not drift.
- Industry-leading design allows effortless TV positioning regardless of size and weight.
- Advanced industrial design and streamlined look complements today's sleek TVs.
- Enhanced movement provides up to 15° tilt and 60° swivel for the best viewing angle.
- Integrated cable management helps to conceal unsightly power and HDMI cables.
- Fits 39" to 55" TVs up to 75 lbs in weight.