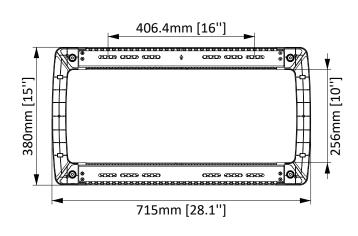

## **Product Dimensions**

**TV INTERFACE** 

**SIDE VIEW - TILTING** 

SIDE VIEW

WALL PLATE

1-877-419-7832 support@ergoav.com ergoav.com

| Model Number              | ERMMM6-01B              |                |               | WARRANTY:        | 5-Year           |
|---------------------------|-------------------------|----------------|---------------|------------------|------------------|
|                           | DIMENSIONS (W x H x D)  | PRODUCT WEIGHT | LOAD CAPACITY | FINISH           | AVAILABLE COLORS |
| Product<br>Specifications | 28" × 20.8" × 22"       | 23.7 lbs.      | 75 lbs.       | - Powder Coating | Black            |
|                           | 715mm × 527.5mm × 559mm | 10.76 KG       | 34 KG         |                  |                  |