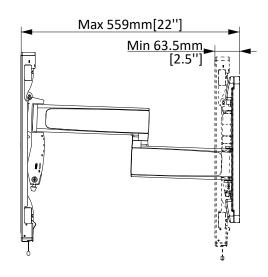

## **Product Dimensions**

**TV INTERFACE** 

**SIDE VIEW - TILTING** 

SIDE VIEW

WALL PLATE

## ERMMM6-01B TV Mounts

The ERMMM6-01B full motion mount fits most 39" to 55" TVs up to 75 lbs. Enhanced movement provides up to 15 degree tilt and 60 degree swivel for the best viewing angle. IsoTILT™ technology ensures TV tilt angle will not drift. The industry-leading construction allows effortless TV positioning regardless of size and weight. Integrated cable management helps to conceal unsightly power and HDMI cables.