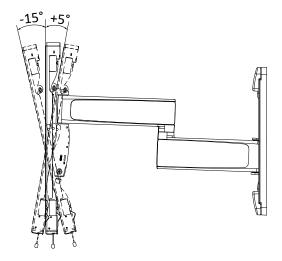

## ERMMM6-01B TV Mounts

The ERMMM6-01B full motion mount fits most 39" to 55" TVs up to 75 lbs. Enhanced movement provides up to 15 degree tilt and 60 degree swivel for the best viewing angle. IsoTILT™ technology ensures TV tilt angle will not drift. The industry-leading construction allows effortless TV positioning regardless of size and weight. Integrated cable management helps to conceal unsightly power and HDMI cables.

## **Features**

- IsoTILT<sup>™</sup> technology ensures TV tilt angle will not drift.
- Industry-leading design allows effortless TV positioning regardless of size and weight.
- Advanced industrial design and streamlined look complements today's sleek TVs.
- Enhanced movement provides up to 15° tilt and 60° swivel for the best viewing angle.
- Integrated cable management helps to conceal unsightly power and HDMI cables.
- Fits 39" to 55" TVs up to 75 lbs in weight.

## **Product Dimensions**

**TV INTERFACE** 

**SIDE VIEW - TILTING** 

SIDE VIEW

WALL PLATE