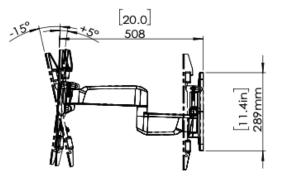

## ERMM9-01B Motion Mount

The ERMMM9-01B is a single stud full motion mount that fits most 32" to 65" TVs up to 75 lbs. Enhanced movement provides up to 15-degree tilt and 60-degree swivel for the best viewing angle. This mount can extend up to 20" and has a profile of 2.9". Level adjustment allows the TV to be properly leveled after installation. Safety tested and UL certified. Integrated cable management helps to conceal unsightly power and HDMI cables.

## Features

- Fits most 32" to 65" TVs up to 75 lbs.
- Enhanced movement provides up to 15-degree tilt and
  60-degree swivel for the best viewing angle.
- It extends up to 20" and has a profile of 2.9".
- Level adjustment allows the TV to be properly leveled after installation.
- Integrated cable management helps to conceal unsightly power and HDMI cables.

## **Product Dimensions**

VESA:100x100 to 400x400

**TV INTERFACE** 

SIDE VIEW - TILTING

WALL PLATE

**TOP VIEW**