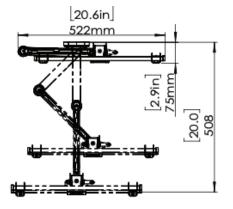

## ERMM9-01B Motion Mount

The ERMMM9-01B is a single stud full motion mount that fits most 32" to 65" TVs up to 75 lbs. Enhanced movement provides up to 15-degree tilt and 60-degree swivel for the best viewing angle. This mount can extend up to 20" and has a profile of 2.9". Level adjustment allows the TV to be properly leveled after installation. Safety tested and UL certified. Integrated cable management helps to conceal unsightly power and HDMI cables.

## Features

- Fits most 32" to 65" TVs up to 75 lbs.
- Enhanced movement provides up to 15-degree tilt and
  60-degree swivel for the best viewing angle.
- It extends up to 20" and has a profile of 2.9".
- Level adjustment allows the TV to be properly leveled after installation.
- Integrated cable management helps to conceal unsightly power and HDMI cables.

## **Product Dimensions**

VESA:100x100 to 400x400

**TV INTERFACE** 

SIDE VIEW - TILTING

WALL PLATE

**TOP VIEW**