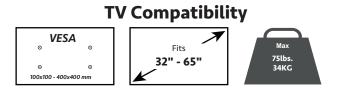

## ERMM9-01B Motion Mount

The ERMMM9-01B is a single stud full motion mount that fits most 32" to 65" TVs up to 75 lbs. Enhanced movement provides up to 15-degree tilt and 60-degree swivel for the best viewing angle. This mount can extend up to 20" and has a profile of 2.9". Level adjustment allows the TV to be properly leveled after installation. Safety tested and UL certified. Integrated cable management helps to conceal unsightly power and HDMI cables.

## Features

- Fits most 32" to 65" TVs up to 75 lbs.
- Enhanced movement provides up to 15-degree tilt and
  60-degree swivel for the best viewing angle.
- It extends up to 20" and has a profile of 2.9".
- Level adjustment allows the TV to be properly leveled after installation.
- Integrated cable management helps to conceal unsightly power and HDMI cables.

1-877-419-7832 support@ergoav.com ergoav.com

| WARRANTY:                 | 5-fear                 |                |               |                |                  |
|---------------------------|------------------------|----------------|---------------|----------------|------------------|
| Product<br>Specifications | DIMENSIONS (W x H x D) | PRODUCT WEIGHT | LOAD CAPACITY | FINISH         | AVAILABLE COLORS |
|                           | 20.6" x 16.8" 2.9"     | 8.36lbs.       | 75lbs.        | Powder Coating | Black            |
|                           | 523mm × 426mm × 73mm   | 3.76 KG        | 34 kg         |                |                  |