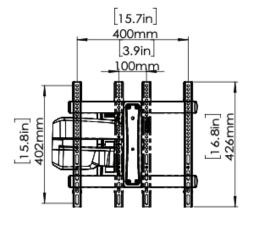

1-877-419-7832 support@ergoav.com ergoav.com

| WARRANTY:                 | 5-fear                 |                |               |                |                  |
|---------------------------|------------------------|----------------|---------------|----------------|------------------|
| Product<br>Specifications | DIMENSIONS (W x H x D) | PRODUCT WEIGHT | LOAD CAPACITY | FINISH         | AVAILABLE COLORS |
|                           | 20.6" x 16.8" 2.9"     | 8.36lbs.       | 75lbs.        | Powder Coating | Black            |
|                           | 523mm × 426mm × 73mm   | 3.76 KG        | 34 kg         |                |                  |

## **Product Dimensions**

VESA:100x100 to 400x400

**TV INTERFACE** 

SIDE VIEW - TILTING

WALL PLATE

**TOP VIEW**