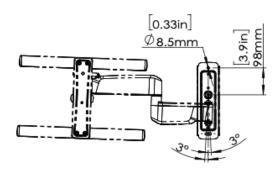

## **Product Dimensions**

VESA:100x100 to 400x400

**TV INTERFACE** 

SIDE VIEW - TILTING

WALL PLATE

**TOP VIEW**