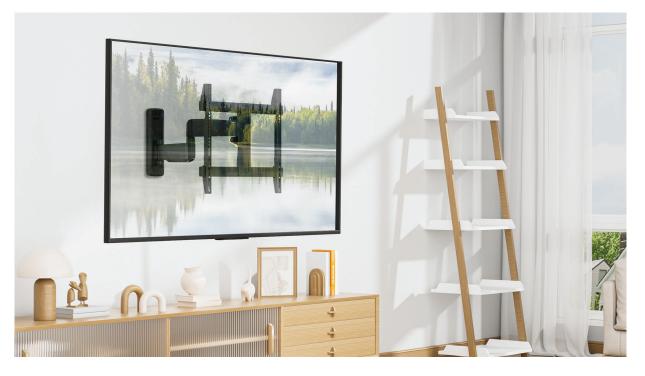

## ERMM9-01B Motion Mount

The ERMMM9-01B is a single stud full motion mount that fits most 32" to 65" TVs up to 75 lbs. Enhanced movement provides up to 15-degree tilt and 60-degree swivel for the best viewing angle. This mount can extend up to 20" and has a profile of 2.9". Level adjustment allows the TV to be properly leveled after installation. Safety tested and UL certified. Integrated cable management helps to conceal unsightly power and HDMI cables.

## Features

- Fits most 32" to 65" TVs up to 75 lbs.
- Enhanced movement provides up to 15-degree tilt and
  60-degree swivel for the best viewing angle.
- It extends up to 20" and has a profile of 2.9".
- Level adjustment allows the TV to be properly leveled after installation.
- Integrated cable management helps to conceal unsightly power and HDMI cables.