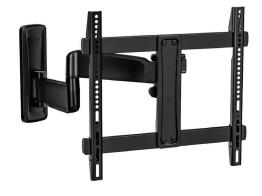

## ERMM9-01B Motion Mount

The ERMMM9-01B is a single stud full motion mount that fits most 32" to 65" TVs up to 75 lbs. Enhanced movement provides up to 15-degree tilt and 60-degree swivel for the best viewing angle. This mount can extend up to 20" and has a profile of 2.9". Level adjustment allows the TV to be properly leveled after installation. Safety tested and UL certified. Integrated cable management helps to conceal unsightly power and HDMI cables.

## Features

- Fits most 32" to 65" TVs up to 75 lbs.
- Enhanced movement provides up to 15-degree tilt and
  60-degree swivel for the best viewing angle.
- It extends up to 20" and has a profile of 2.9".
- Level adjustment allows the TV to be properly leveled after installation.
- Integrated cable management helps to conceal unsightly power and HDMI cables.