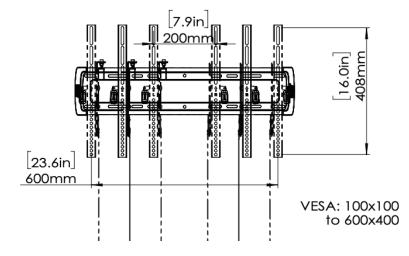

## **Product Dimensions**

**TV INTERFACE** 

**SIDE VIEW - TILTING** 

WALL PLATE