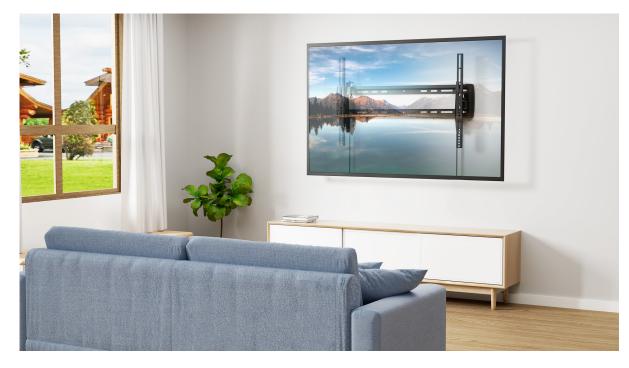

## ERMTL6-01B Tilt Mount

The ERMTL6-01B tilting mount fits most TVs 37" to 86" and up to 132 lbs. Tilting functionality helps with reducing reflections and enhances the viewing experience. Level adjustment of ±3 enables the TV to be adjusted post-installation for a better viewing experience. The unique latching mechanism allows the TV to be attached securely and removed from the wall plate quickly and easily. Horizontal shift allows the TV to be moved horizontally on the wall plate to allow optimal placement on the wall. Safety tested and UL certified.