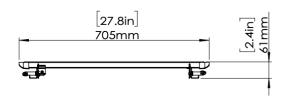

1-877-419-7832 support@ergoav.com ergoav.com

| WARRANTY:                 | 5-Year                 |                |               |                |                  |
|---------------------------|------------------------|----------------|---------------|----------------|------------------|
| Product<br>Specifications | DIMENSIONS (W x H x D) | PRODUCT WEIGHT | LOAD CAPACITY | FINISH         | AVAILABLE COLORS |
|                           | 27.8" x 16.7" x 2.4"   | 5.17 lbs.      | 132 lbs.      | Powder Coating | Black            |
|                           | 706mm × 424mm × 61mm   | 42.34 KG       | 60 KG         |                |                  |

## **Product Dimensions**

**TV INTERFACE** 

**SIDE VIEW - TILTING** 

WALL PLATE