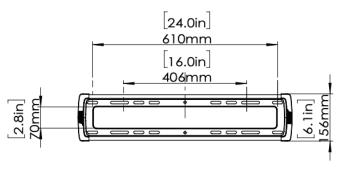

## **Product Dimensions**

**TV INTERFACE** 

**SIDE VIEW - TILTING** 

WALL PLATE