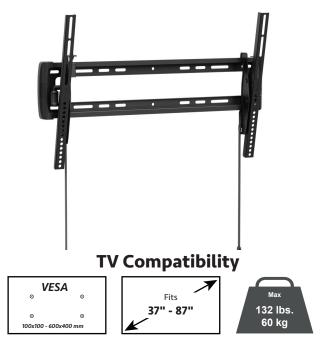

## ERMTL6-01B Tilt Mount

The ERMTL6-01B tilting mount fits most TVs 37" to 86" and up to 132 lbs. Tilting functionality helps with reducing reflections and enhances the viewing experience. Level adjustment of ±3 enables the TV to be adjusted post-installation for a better viewing experience. The unique latching mechanism allows the TV to be attached securely and removed from the wall plate quickly and easily. Horizontal shift allows the TV to be moved horizontally on the wall plate to allow optimal placement on the wall. Safety tested and UL certified.

## Features

- Fits 37" to 86" TVs up to 132lbs in weight.
- Industry-leading design allows effortless
- TV positioning regardless of size and weight.
- Enhanced movement provides up to 15° tilt for the best viewing angle.
- 2.6" low profile brings your room a clean look.
- Pull cord lock allows easy and reliable locking or unlocking of your TV.
- The 2° level function ensures the television is perfectly level for optimal viewing.

1-877-419-7832 support@ergoav.com ergoav.com

| WARRANTY:                 | 5-Year                 |                |               |                |                  |
|---------------------------|------------------------|----------------|---------------|----------------|------------------|
| Product<br>Specifications | DIMENSIONS (W x H x D) | PRODUCT WEIGHT | LOAD CAPACITY | FINISH         | AVAILABLE COLORS |
|                           | 27.8" x 16.7" x 2.4"   | 5.17 lbs.      | 132 lbs.      | Powder Coating | Black            |
|                           | 706mm × 424mm × 61mm   | 42.34 KG       | 60 KG         |                |                  |