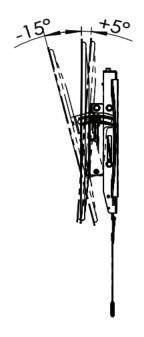

## Features

- Fits 42" to 98" TVs up to 150 lbs in weight.
- Industry-leading design allows effortless TV positioning regardless of size and weight.
- Enhanced movement provides up to 15° tilt for the best viewing angle.
- Extend up to 6.5" for easy cable access and retract back to 3.1" for a low-profile look.
- Pull cord lock allows easy and reliable locking or unlocking of your TV.

## **Product Dimensions**

**TV INTERFACE** 

SIDE VIEW - TILTING