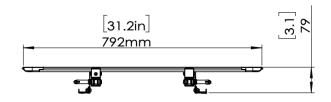

1-877-419-7832 support@ergoav.com ergoav.com

| WARRANTY:                 | 5-fear                 |                |               |                |                  |
|---------------------------|------------------------|----------------|---------------|----------------|------------------|
| Product<br>Specifications | DIMENSIONS (W x H x D) | PRODUCT WEIGHT | LOAD CAPACITY | FINISH         | AVAILABLE COLORS |
|                           | 31.2" x 16.5" 3.1"     | 9.6lbs.        | 150lbs.       | Powder Coating | Black            |
|                           | 792mm × 419mm × 78mm   | 4.3 KG         | 68 KG         |                |                  |