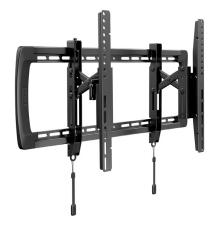

## **ERMTL7-01B** Extend &Tilt Mount

ERMTL7 is a Large Extend Tilt Mount for TVs 42" to 98". Extension functionality allows for an increased tilting range and easy cable access. Tilting functionality helps reduce reflections and enhances the viewing experience. Level adjustment of ±2 enables the TV to be adjusted post-installation for a better viewing experience. The unique latching mechanism allows the TV to be securely attached and removed from the wall plate quickly and easily. Horizontal shift allows the TV to be moved horizontally on the wall plate to allow

## Features

- Fits 42" to 98" TVs up to 150 lbs in weight.
- Industry-leading design allows effortless TV positioning regardless of size and weight.
- Enhanced movement provides up to 15° tilt for the best viewing angle.
- Extend up to 6.5" for easy cable access and retract back to 3.1" for a low-profile look.
- Pull cord lock allows easy and reliable locking or unlocking of your TV.