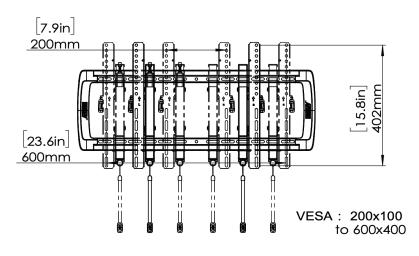

for a low-profile look.
- Pull cord lock allows easy and reliable locking or unlocking of your TV.







1-877-419-7832 support@ergoav.com ergoav.com

| WARRANTY:                 | 5-fear                 |                |               |                |                  |
|---------------------------|------------------------|----------------|---------------|----------------|------------------|
| Product<br>Specifications | DIMENSIONS (W x H x D) | PRODUCT WEIGHT | LOAD CAPACITY | FINISH         | AVAILABLE COLORS |
|                           | 31.2" x 16.5" 3.1"     | 9.6lbs.        | 150lbs.       | Powder Coating | Black            |
|                           | 792mm × 419mm × 78mm   | 4.3 KG         | 68 KG         |                |                  |

## **Product Dimensions**





**TV INTERFACE** 

SIDE VIEW - TILTING