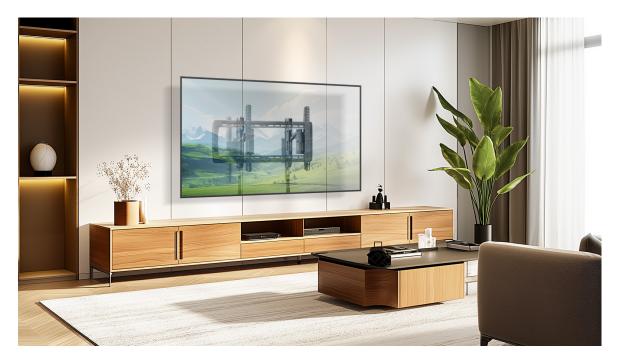

## **ERMTL7-01B** Extend &Tilt Mount

ERMTL7 is a Large Extend Tilt Mount for TVs 42" to 98". Extension functionality allows for an increased tilting range and easy cable access. Tilting functionality helps reduce reflections and enhances the viewing experience. Level adjustment of ±2 enables the TV to be adjusted post-installation for a better viewing experience. The unique latching mechanism allows the TV to be securely attached and removed from the wall plate quickly and easily. Horizontal shift allows the TV to be moved horizontally on the wall plate to allow