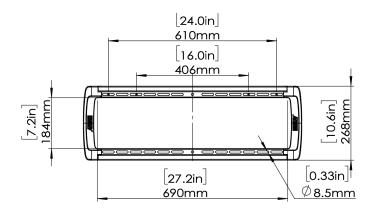

ows easy and reliable locking or unlocking of your TV.







1-877-419-7832 support@ergoav.com ergoav.com

| WARRANTY:                 | 5-fear                 |                |               |                |                  |
|---------------------------|------------------------|----------------|---------------|----------------|------------------|
| Product<br>Specifications | DIMENSIONS (W x H x D) | PRODUCT WEIGHT | LOAD CAPACITY | FINISH         | AVAILABLE COLORS |
|                           | 31.2" x 16.5" 3.1"     | 9.6lbs.        | 150lbs.       | Powder Coating | Black            |
|                           | 792mm × 419mm × 78mm   | 4.3 KG         | 68 KG         |                |                  |

## **Product Dimensions**





**TV INTERFACE** 

SIDE VIEW - TILTING