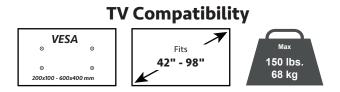

## **ERMTL7-01B** Extend &Tilt Mount

ERMTL7 is a Large Extend Tilt Mount for TVs 42" to 98". Extension functionality allows for an increased tilting range and easy cable access. Tilting functionality helps reduce reflections and enhances the viewing experience. Level adjustment of ±2 enables the TV to be adjusted post-installation for a better viewing experience. The unique latching mechanism allows the TV to be securely attached and removed from the wall plate quickly and easily. Horizontal shift allows the TV to be moved horizontally on the wall plate to allow

## Features

- Fits 42" to 98" TVs up to 150 lbs in weight.
- Industry-leading design allows effortless TV positioning regardless of size and weight.
- Enhanced movement provides up to 15° tilt for the best viewing angle.
- Extend up to 6.5" for easy cable access and retract back to 3.1" for a low-profile look.
- Pull cord lock allows easy and reliable locking or unlocking of your TV.

1-877-419-7832 support@ergoav.com ergoav.com

| WARRANTY:                 | 5-fear                 |                |               |                |                  |
|---------------------------|------------------------|----------------|---------------|----------------|------------------|
| Product<br>Specifications | DIMENSIONS (W x H x D) | PRODUCT WEIGHT | LOAD CAPACITY | FINISH         | AVAILABLE COLORS |
|                           | 31.2" x 16.5" 3.1"     | 9.6lbs.        | 150lbs.       | Powder Coating | Black            |
|                           | 792mm × 419mm × 78mm   | 4.3 KG         | 68 KG         |                |                  |