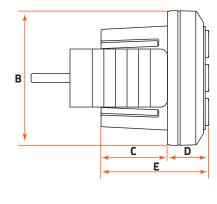

|        |      |      |      |      | D    |      |     |
|--------|------|------|------|------|------|------|-----|
| HMC U1 | 68   | 70   | 58   | 29   | 18   | 46   | mm  |
|        | 2.68 | 2.76 | 2.28 | 1.13 | 0.70 | 1.83 | in. |
|        |      |      |      |      |      |      |     |

| SIZE & MOUNTING                 |             |  |  |  |  |
|---------------------------------|-------------|--|--|--|--|
| Mounting Hole diameter mm (in.) | Ø 45 (1,77) |  |  |  |  |
| Mounting Method                 | U-Bracket   |  |  |  |  |