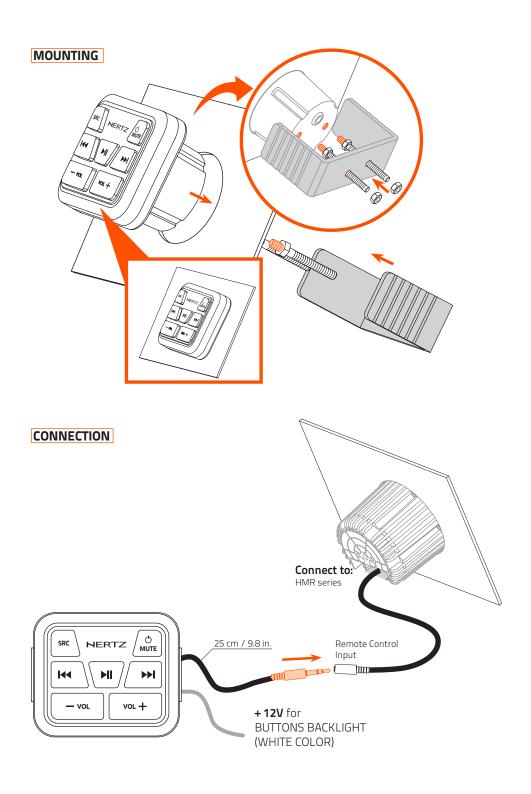

## INSTALLATION

## **BEFORE STARTING**

- 1. This device is exclusively for use in vessels with a negative ground 12 V power supply.
- 2. Read these instructions carefully.
- **3.** Make sure the battery "-" terminal is disconnected before starting. This is to prevent short circuits during installation. (Figure 1)

# Battery Figure 1

## INSTALLATION CAUTIONS

- 1. In order to avoid any interference, do not install the tuner module or control unit in the proximity of the engine compartment.
- 2. The use of unauthorized parts can cause permanent damage to the unit.
- **3.** Always check your wire connections to ensure proper installation before turning the unit on.
- **4.** Consult with your nearest dealer for proper installation or if other accessories are needed to complete the installation.
- 5. Seek assistance if modifications or drilling holes to your vessel is needed.
- 6. Do not install the unit where it will be subjected to excessive moisture, dust, dirt, foreign particles or vibration. Areas of high temperature from the engine, direct sunlight, or heat sources should also be avoided.
- 7. Do not install the unit in a location where it will interfere with the vessel operation, or it will injure the passengers if there is a sudden or emergency stop.