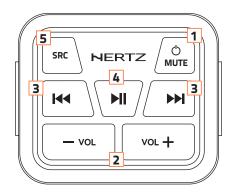

# CONTROLS

- 1 (1) Button
  - -Mute ON / OFF (short press)
  - -Power On (short press)
  - -Power OFF (long press)
- 2 VOL +/- Button
  - -Adjust volume level
- 3 I⊲⊲/ ►►I Button
  - -AM/FM/WB/DAB mode: previous/next preset (short press).
  - -AM/FM mode: SEEK the next/previous strongest station (long press).
  - -USB/BT mode: previous/next track (short press).
  - **-USB/BT mode:** fast forward / rewind (press and hold).
- 4 ►II Button
  - -USB/BT mode: PLAY or PAUSE playback (short press).
- **5 SRC** Button
  - -Short press "SRC" to move to the next option.