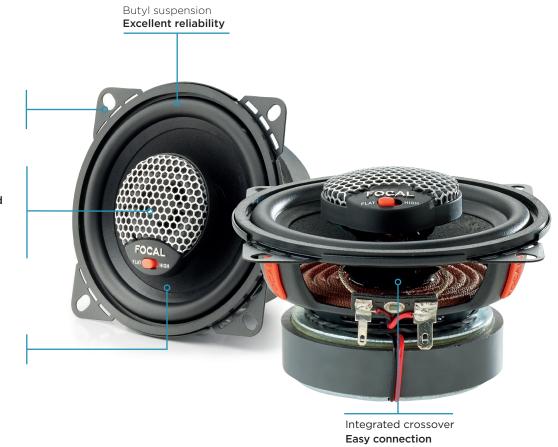

## 2-way coaxial kit

Divisible ears Installation in various locations

Aluminum/Magnesium inverted dome tweeter Clear and detailed sound

Acoustic horn Improves the position of the soundstage

Polyglass cone Natural sound without coloration

## **ADVANTAGES**

- High sensitivity
- Shallow mounting depth (1<sup>59/64</sup>" 49mm)
- Great improvement from original car speakers
- · Dynamics and neutrality

Acoustic horn

Level adjustment

## **TECHNICAL CHARACTERISTICS**

**Woofer:** 4" (100mm) Voice coil diameter: 1" (25mm)

Max. power: 80W Nom. power: 40W RMS Sensitivity (2.83V/1m): 90.3dB Frequency response: 100Hz-21kHz AI/Mg inverted dome tweeter

Accessories: delivered without grilles

Integrated crossover: 6dB/oct