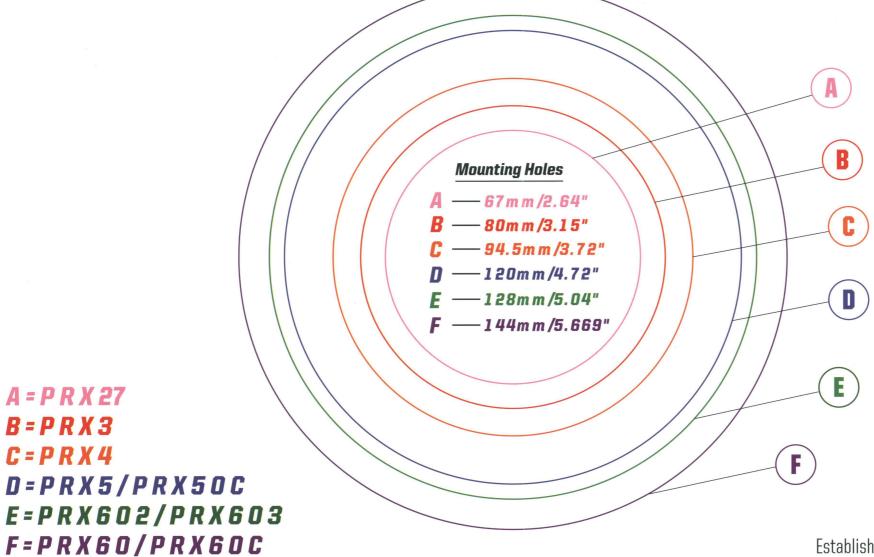

PRX27,PRX3, PRX4, PRX5/PRX50C, PRX602/PRX603, PRX60/PRX60C

Established 1965, Memphis, TN, USA

🛞 MEMPHIS

6.5"