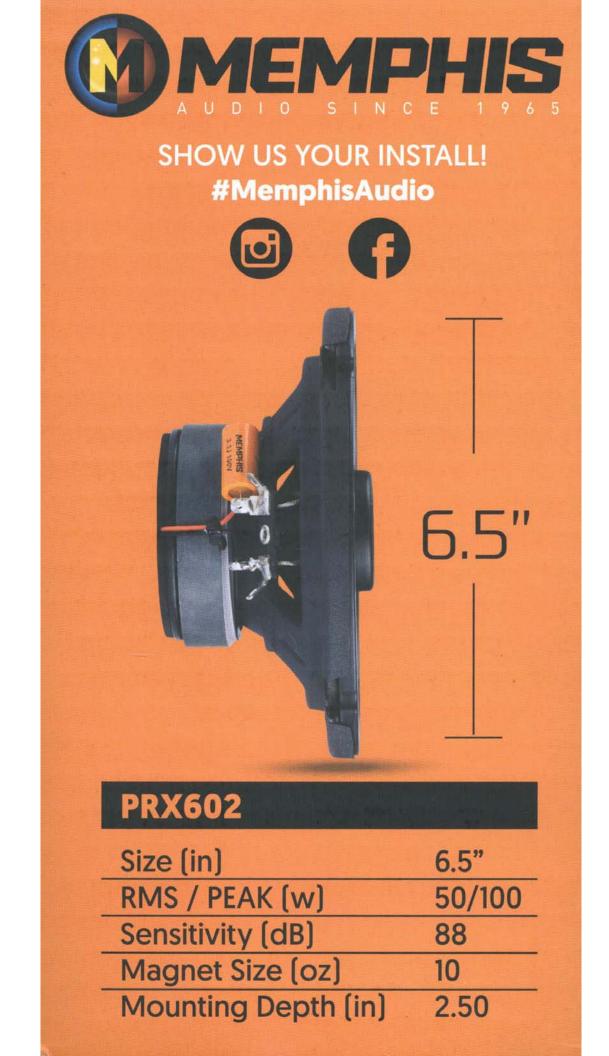

# FEATURES

- Polypropylene cone
- Polyurethane surround
- Pivot mount PEI Dome Tweeter

( MEMPHIS

Perfect fit for many applications