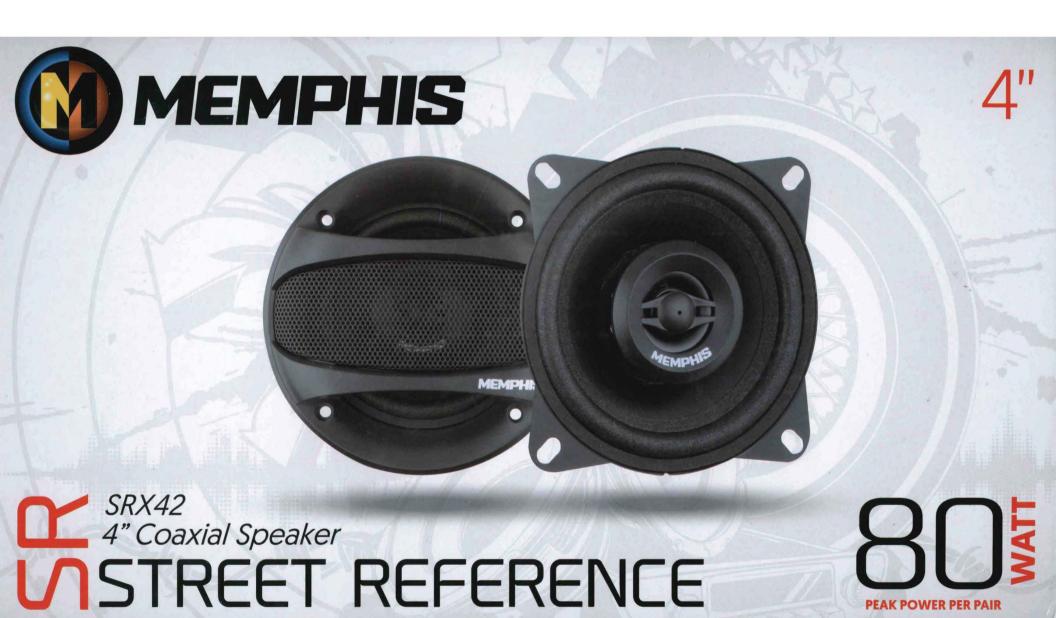

# SRX42 Mounting Template

**MEMPHIS** 

SHOW US YOUR INSTALL!

| SRX42               |       |
|---------------------|-------|
| Size (in)           | 4     |
| RMS / PEAK (w)      | 20/40 |
| Sensitivity (dB)    | 88    |
| Magnet Size (oz)    | 5.4   |
| Mounting Depth (in) | 2     |

### STREET REFERENCE