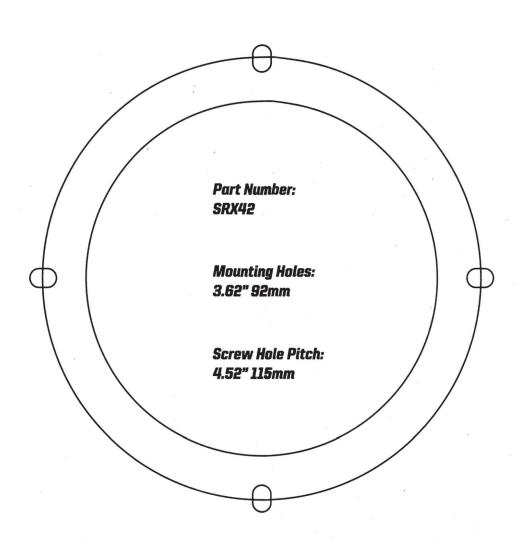

# SRX42 Mounting Template

**MEMPHIS** 

SHOW US YOUR INSTALL!

| SRX42               |       |
|---------------------|-------|
| Size (in)           | 4     |
| RMS / PEAK (w)      | 20/40 |
| Sensitivity (dB)    | 88    |
| Magnet Size (oz)    | 5.4   |
| Mounting Depth (in) | 2     |