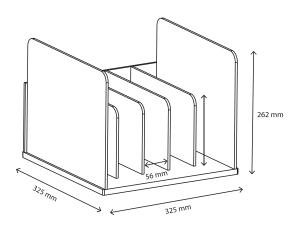

## DIMENSIONS

External dimensions (W x H x D) :  $325 \times 262 \times 325 \text{ mm}$ 

Internal dimensions: 56 mm