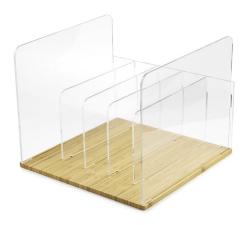

#### **DESCRIPTION**

Made of bamboo and high density plexiglass, this beautiful storage unit will proudly take pride of place in your living room or listening room.12 vinyls per compartment, 60 vinyls in total, organised in five compartments. When it is completely filled, the Vinyl LP R disappears to reveal only the beauty of the vinyls it contains. Its dimensions allow it to be integrated into a KALLAX cabinet and thus facilitate the filing of your vinyls within it.

#### **DESIGN**

Structure : Acrylic panel Shelves : Bamboo

#### **FINISH**

Bamboo