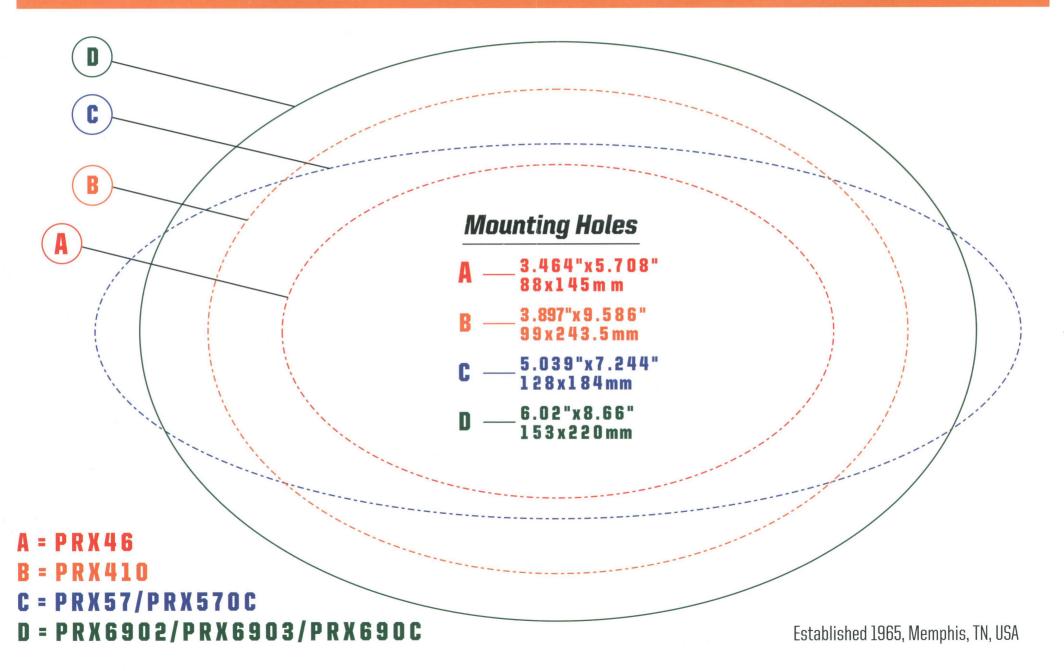

PRX46, PRX410, PRX57/PRX570C, PRX6902/PRX6903/PRX690C Mounting Templates





# 4X10'

() MEMPHIS













## POWER REFERENCE

### LIMITED WARRANTY

Memphis Audio warranties this product for defects in material or workmanship for 2 years from the date of purchase when installed by an authorized Memphis Audio Dealer. If purchased from but not installed by an authorized dealer, the warranty is 1 year. This warranty is void if the product has been physically damaged by improper use or abuse, or if repairs have been attempted outside of a Memphis Audio repair facility.

This warranty is limited to the original retail purchaser and does not cover any expense incurred in the removal or re-installation of the product. This warranty does not apply to product exterior and cosmetics. Memphis Audio disclaims any liability for incidental or consequential damages caused