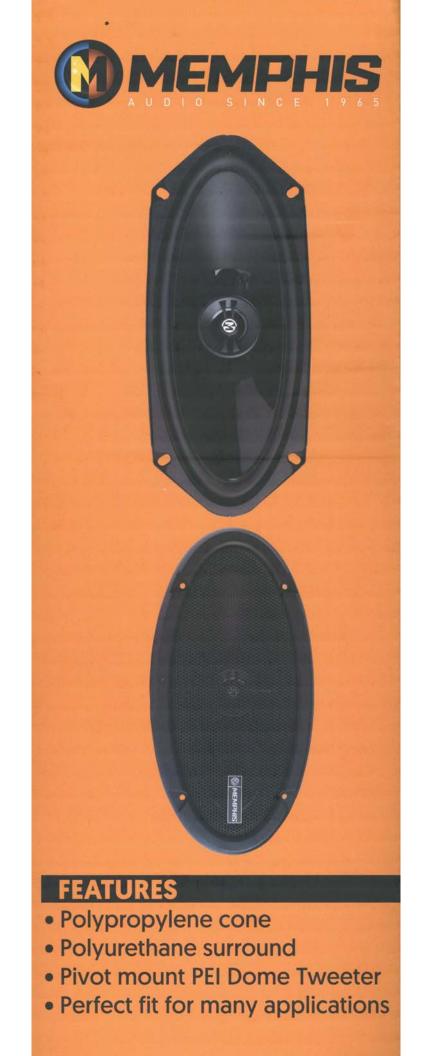

PRX46, PRX410, PRX57/PRX570C, PRX6902/PRX6903/PRX690C Mounting Templates





# 4X10'

() MEMPHIS













## POWER REFERENCE

### LIMITED WARRANTY

Memphis Audio warranties this product for defects in material or workmanship for 2 years from the date of purchase when installed by an authorized Memphis Audio Dealer. If purchased from but not installed by an authorized dealer, the warranty is 1 year. This warranty is void if the product has been physically damaged by improper use or abuse, or if repairs have been attempted outside of a Memphis Audio repair facility.

This warranty is limited to the original retail purchaser and does not cover any expense incurred in the removal or re-installation of the product. This warranty does not apply to product exterior and cosmetics. Memphis Audio disclaims any liability for incidental or consequential damages caused by product defects. Memphis Aud