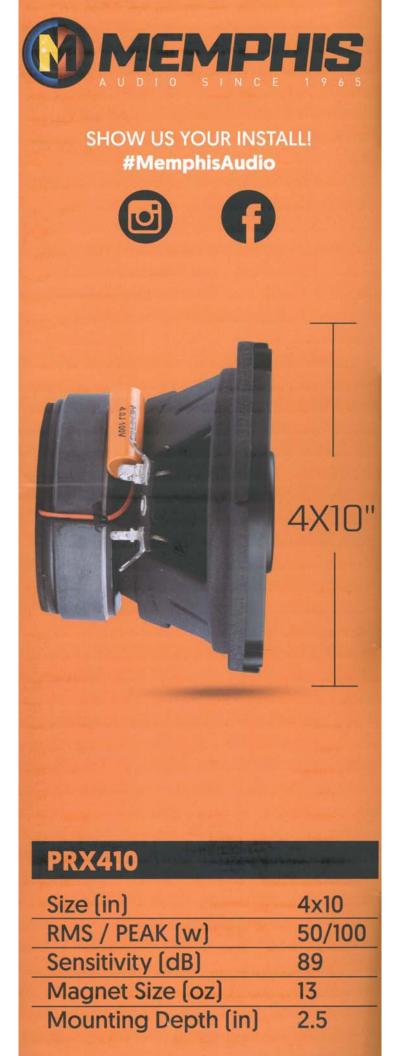

PRX46, PRX410, PRX57/PRX570C, PRX6902/PRX6903/PRX690C Mounting Templates





# 4X10'

() MEMPHIS













## POWER REFERENCE

### LIMITED WARRANTY

Memphis Audio warranties this product for defects in material or workmanship for 2 years from the date of purchase when installed by an authorized Memphis Audio Dealer. If purchased from but not installed by an authorized dealer, the warranty is 1 year. This warranty is void if the product has been physically damaged by improper use or abuse, or if repairs have been attempted outside of a Memphis Audio repair facility.

This warranty is limited to the original retail purchaser and does not cover any expense incurred in the removal or re-installation of the product. This warranty does not apply to product exterior and cosmetics. Memphis Audio disclaims any liability for incidental or consequential damages caused by product defects. Memphis Audio