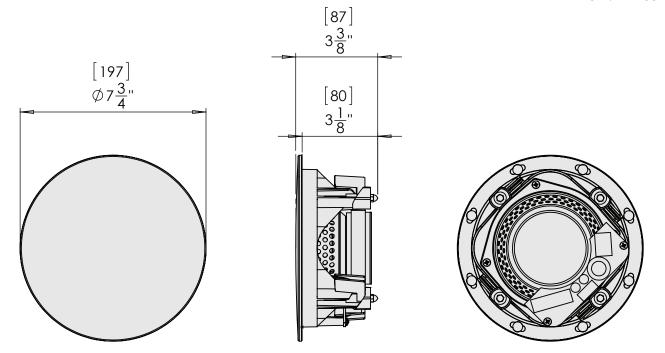

#### CI Home H65-R v2 6-1/2" Round In-Ceiling Speaker

MOUNTING DIMENSIONS: 7-3/4" [196mm] WEIGHT: 3.5 lbs. (1.6 kg) each Copyright © 2022 Paradigm Electronics Inc. All rights reserved.

MOUNTING DIMENSIONS: 9-3/8" [238mm] WEIGHT: 4.4 lbs. (2 kg) each Copyright © 2022 Paradigm Electronics Inc. All rights reserved.