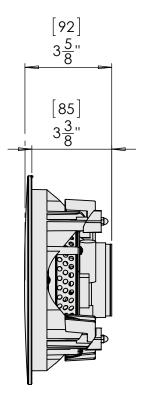

#### CI Home H55-R v2 5-1/2" Round In-Ceiling Speaker

MOUNTING DIMENSIONS: 6-3/4" [172mm] WEIGHT: 2.5 lbs. (1.2 kg) each Copyright © 2022 Paradigm Electronics Inc. All rights reserved.