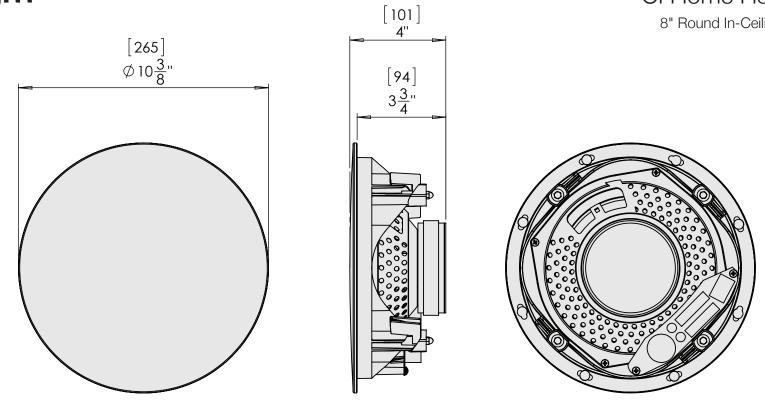

MOUNTING DIMENSIONS: 10-3/8" [263mm] WEIGHT: 4 lbs. (1.8 kg) each Copyright © 2022 Paradigm Electronics Inc. All rights reserved.

MOUNTING DIMENSIONS: (H) 9-3/16" [233mm] X (W) 6-1/8" [156mm] WEIGHT: 2.5 lbs. (1.2 kg) each