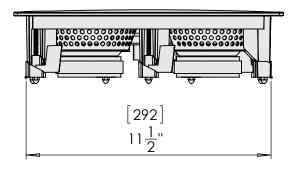

#### CI Home H55-LCR v2

5-1/2" In-Wall Speaker

MOUNTING DIMENSIONS: (H) 8-1/4" [209mm] X (W) 11-5/8" [295mm] WEIGHT: 5.9 lbs. (2.7 kg) each

Copyright © 2022 Paradigm Electronics Inc. All rights reserved.