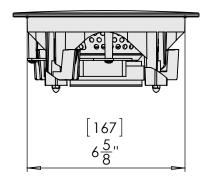

#### CI Home H65-R v2 6-1/2" Round In-Ceiling Speaker

MOUNTING DIMENSIONS: 7-3/4" [196mm] WEIGHT: 3.5 lbs. (1.6 kg) each Copyright © 2022 Paradigm Electronics Inc. All rights reserved.

MOUNTING DIMENSIONS: 9-3/8" [238mm] WEIGHT: 4.4 lbs. (2 kg) each Copyright © 2022 Paradigm Electronics Inc. All rights reserved.