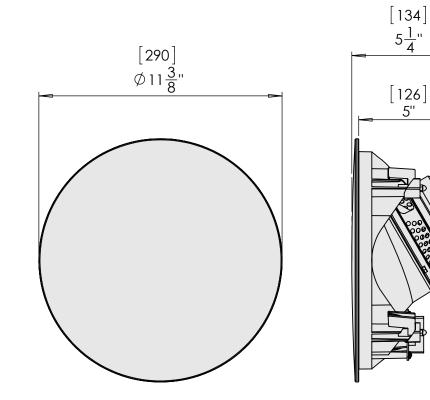

#### CI Home H55-R v2 5-1/2" Round In-Ceiling Speaker

MOUNTING DIMENSIONS: 6-3/4" [172mm] WEIGHT: 2.5 lbs. (1.2 kg) each Copyright © 2022 Paradigm Electronics Inc. All rights reserved.