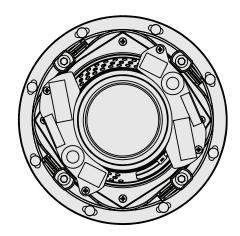

#### CI Home H65-SM v2 6-1/2" Round In-Ceiling Speaker

MOUNTING DIMENSIONS: 7-3/4" [196mm] WEIGHT: 4 lbs. (1.8 kg) each Copyright © 2022 Paradigm Electronics Inc. All rights reserved.

CI Home H65-A v2 6-1/2" Round In-Ceiling Speaker