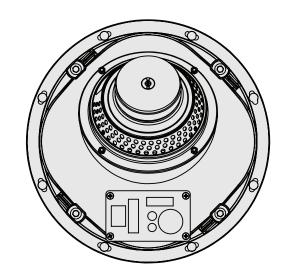

#### CI Home H65-SM v2 6-1/2" Round In-Ceiling Speaker

MOUNTING DIMENSIONS: 7-3/4" [196mm] WEIGHT: 4 lbs. (1.8 kg) each Copyright © 2022 Paradigm Electronics Inc. All rights reserved.

CI Home H65-A v2 6-1/2" Round In-Ceiling Speaker