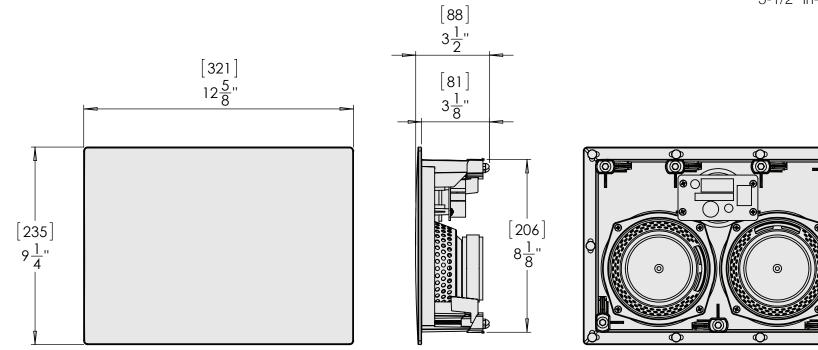

#### CI Home H55-LCR v2

5-1/2" In-Wall Speaker

MOUNTING DIMENSIONS: (H) 8-1/4" [209mm] X (W) 11-5/8" [295mm] WEIGHT: 5.9 lbs. (2.7 kg) each

Copyright © 2022 Paradigm Electronics Inc. All rights reserved.