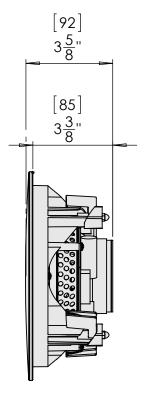

#### CI Home H65-R v2 6-1/2" Round In-Ceiling Speaker

MOUNTING DIMENSIONS: 7-3/4" [196mm] WEIGHT: 3.5 lbs. (1.6 kg) each Copyright © 2022 Paradigm Electronics Inc. All rights reserved.

MOUNTING DIMENSIONS: 9-3/8" [238mm] WEIGHT: 4.4 lbs. (2 kg) each Copyright © 2022 Paradigm Electronics Inc. All rights reserved.