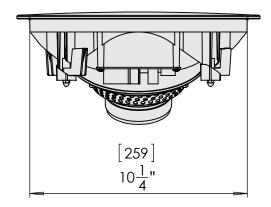

MOUNTING DIMENSIONS: 10-3/8" [263mm] WEIGHT: 4 lbs. (1.8 kg) each Copyright © 2022 Paradigm Electronics Inc. All rights reserved.

MOUNTING DIMENSIONS: (H) 9-3/16" [233mm] X (W) 6-1/8" [156mm] WEIGHT: 2.5 lbs. (1.2 kg) each