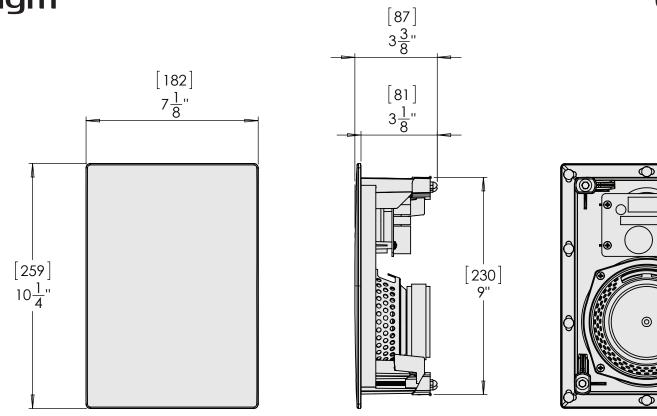

#### CI Home H55-LCR v2

5-1/2" In-Wall Speaker

MOUNTING DIMENSIONS: (H) 8-1/4" [209mm] X (W) 11-5/8" [295mm] WEIGHT: 5.9 lbs. (2.7 kg) each

Copyright © 2022 Paradigm Electronics Inc. All rights reserved.