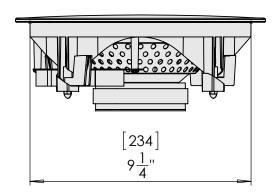

MOUNTING DIMENSIONS: 10-3/8" [263mm] WEIGHT: 4 lbs. (1.8 kg) each Copyright © 2022 Paradigm Electronics Inc. All rights reserved.

MOUNTING DIMENSIONS: (H) 9-3/16" [233mm] X (W) 6-1/8" [156mm] WEIGHT: 2.5 lbs. (1.2 kg) each