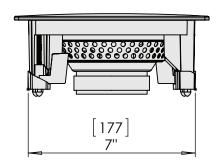

#### CI Home H55-LCR v2

5-1/2" In-Wall Speaker

MOUNTING DIMENSIONS: (H) 8-1/4" [209mm] X (W) 11-5/8" [295mm] WEIGHT: 5.9 lbs. (2.7 kg) each

Copyright © 2022 Paradigm Electronics Inc. All rights reserved.