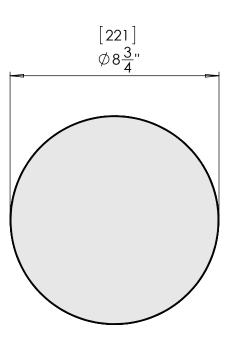

#### CI Home H65-R v2 6-1/2" Round In-Ceiling Speaker

MOUNTING DIMENSIONS: 7-3/4" [196mm] WEIGHT: 3.5 lbs. (1.6 kg) each Copyright © 2022 Paradigm Electronics Inc. All rights reserved.

MOUNTING DIMENSIONS: 9-3/8" [238mm] WEIGHT: 4.4 lbs. (2 kg) each Copyright © 2022 Paradigm Electronics Inc. All rights reserved.