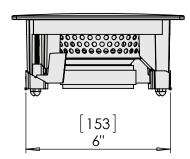

MOUNTING DIMENSIONS: 10-3/8" [263mm] WEIGHT: 4 lbs. (1.8 kg) each Copyright © 2022 Paradigm Electronics Inc. All rights reserved.

MOUNTING DIMENSIONS: (H) 9-3/16" [233mm] X (W) 6-1/8" [156mm] WEIGHT: 2.5 lbs. (1.2 kg) each