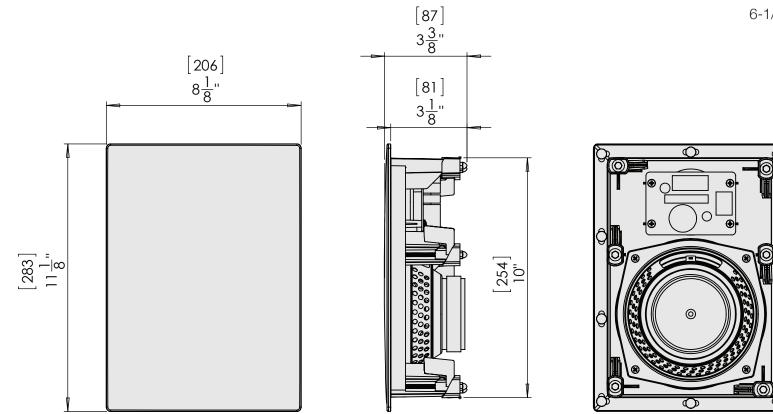

#### CI Home H55-LCR v2

5-1/2" In-Wall Speaker

MOUNTING DIMENSIONS: (H) 8-1/4" [209mm] X (W) 11-5/8" [295mm] WEIGHT: 5.9 lbs. (2.7 kg) each

Copyright © 2022 Paradigm Electronics Inc. All rights reserved.