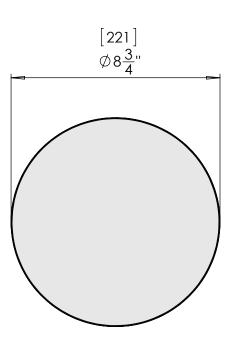

MOUNTING DIMENSIONS: 10-3/8" [263mm] WEIGHT: 4 lbs. (1.8 kg) each Copyright © 2022 Paradigm Electronics Inc. All rights reserved.

MOUNTING DIMENSIONS: (H) 9-3/16" [233mm] X (W) 6-1/8" [156mm] WEIGHT: 2.5 lbs. (1.2 kg) each