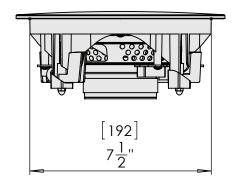

#### CI Home H55-R v2 5-1/2" Round In-Ceiling Speaker

MOUNTING DIMENSIONS: 6-3/4" [172mm] WEIGHT: 2.5 lbs. (1.2 kg) each Copyright © 2022 Paradigm Electronics Inc. All rights reserved.