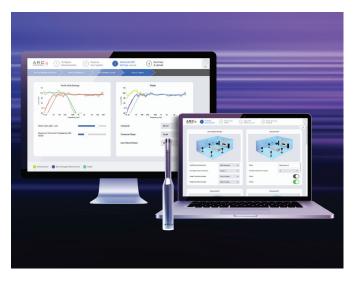

### **Experience Sound Quality Like** You've Never Heard Before with

C

GENESIS

Experience the ultimate in-room correction with ARC Genesis - the latest software that works with many ARC-enabled Paradigm products, including the SVX-1202. ARC Genesis offers a range of advanced features that transform your listening experience like never before. With support for both Mac and Windows, and new target curve adjustment options for deep bass and high frequencies, you can fine-tune your audio to your preferences with ease.

### Unlock the true potential of your system

- Improves audio performance in any room by automatically correcting for acoustic anomalies.
- Enhances sound quality by optimizing frequency response and reducing distortion.
- Provides a more immersive audio experience with better imaging, clarity, and bass response.
- ARC is easy to use, with a simple setup process and intuitive interface that allows users to customize and fine-tune the correction to your liking.

With ARC Genesis, you can elevate the performance of your compatible speakers or electronics to a whole new level, while retaining the character of your room. Say goodbye to unwanted resonances and enjoy crystal-clear, accurate sound that brings your favourite movies and music to life. Upgrade your listening experience today with ARC Genesis!

ARC Genesis is also backwards compatible with many Paradigm products that are ARC or PBK enabled, meaning you can enjoy high-quality room correction on your existing equipment. By working together with a calibrated microphone (included with many ARC and PBK-enabled products), proprietary Digital Signal Processing (DSP) software adjusts the sound to the unique characteristics of your room, resulting in remarkable improvements to the sound you hear.