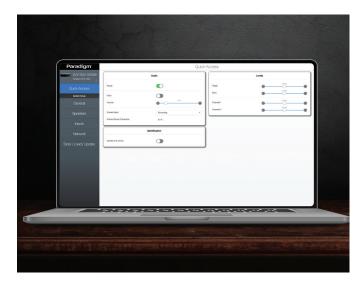

## Streamlined Setup and Ultimate Control

The SVX-1202 is also easy to set up and configure, thanks to its intuitive web-based controls and specially designed, adaptive web-based user interface that works on any device. With preloaded Custom DSP settings, speaker terminal block connections that accept up to 12 AWG, and IP control capability that ensures compatibility with leading home automation systems, the SVX-1202 is the ultimate hybrid streaming amplifier solution.