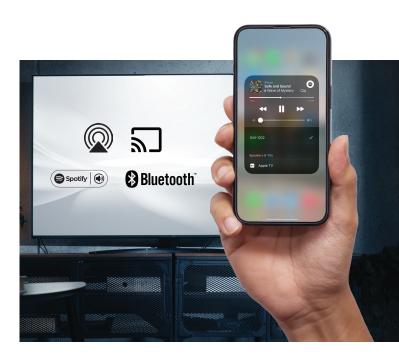

**Stream Your Music with Exceptional** Sound Quality: SVX-1202's Robust **Streaming Capabilities** 

### **Apple™** AirPlay

The SVX-1202 offers seamless integration with Apple<sup>™</sup> AirPlay, allowing you to stream your favorite audio content, as well as locally stored music, to any AirPlay-enabled device. What's more, with AirPlay's multi-device playback support, you can enjoy your music throughout your entire home. Experience the convenience and versatility of the SVX-1202's AirPlay capabilities for a seamless streaming experience like no other.

### **Google Cast**

With Google Cast, you can easily stream audio content from your favorite device - whether it's a smartphone, tablet, or laptop directly to the SVX-1202. If it's playable on your device, you can easily Cast it to your SVX-1202 without any hassle.

### Spotify<sup>™</sup> Connect

Take your music experience to the next level with the SVX-1202's support for Spotify<sup>™</sup> Connect. With this feature, you can use your smartphone as a remote to control playback, pause, and stream content directly from Spotify<sup>™</sup>. Experience the convenience and control of having your favorite music at your fingertips with the SVX-1202's Spotify™ Connect integration.

### Bluetooth™

The SVX-1202 is designed to provide users with seamless audio streaming capabilities, making it easier to enjoy their favorite music on different devices. With Bluetooth™ support, users can stream music stored on their phones, tablets, or laptops without having to worry about cables or compatibility issues. This feature makes it perfect for on-the-go listening or for those who prefer a wireless setup at home.