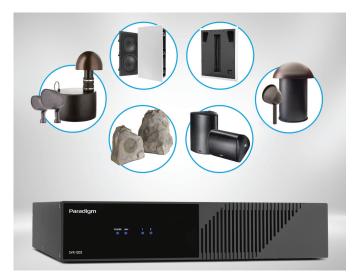

# Paradigm's SVX-1202, Garden Oasis and Custom Subwoofers

SVX-1202 is designed to serve as the cornerstone of the Garden Oasis Series Outdoor landscape speaker systems to elevate the outdoor listening experience to new heights. Its remarkable versatility, robust integration, and integrated streaming make it a perfect match for Paradigm's Garden Oasis Series systems. Furthermore, the SVX-1202 pairs perfectly with custom installation subwoofers such as the Paradigm DCS-208 Series.

The SVX-1202 is the ultimate choice for outdoor custom installations, bringing exceptional versatility, robust integration, and integrated streaming to elevate the outdoor experience. With its compatibility with Paradigm's Garden Oasis system and other outdoor speakers, the SVX-1202 delivers stunning sound quality that will immerse you in the beauty of nature.

The SVX-1202 is the perfect partner for your high-power custom installation subwoofers, providing impressive power and flexibility to suit any installation needs. Its outstanding Anthem Room Correction and versatile integration ensure each note and beat is delivered with precision and clarity, making it the ultimate choice for the most discerning custom installation applications.