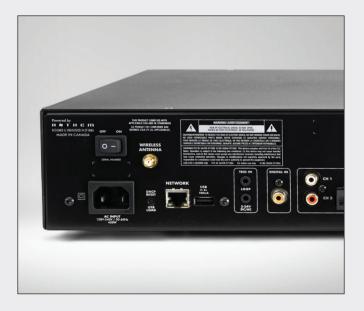

### **Digital and Analog Connections:**

Connecting your favourite source device is a breeze with the SVX-1202's Digital Coax input to take advantage of our powerful DACs or use your favorite analog source device with the analog stereo RCA, or speaker level inputs. The Phoenix<sup>™</sup> style speaker terminal block connections accept up to 12 AWG, making them ideal for long speaker cable runs.

### Home Automation Compatibility:

The SVX-1202 has IP Control capability, ensuring compatibility with leading home automation systems. It can be switched on/off via IP Control, 12-Volt trigger, or audio sensing.