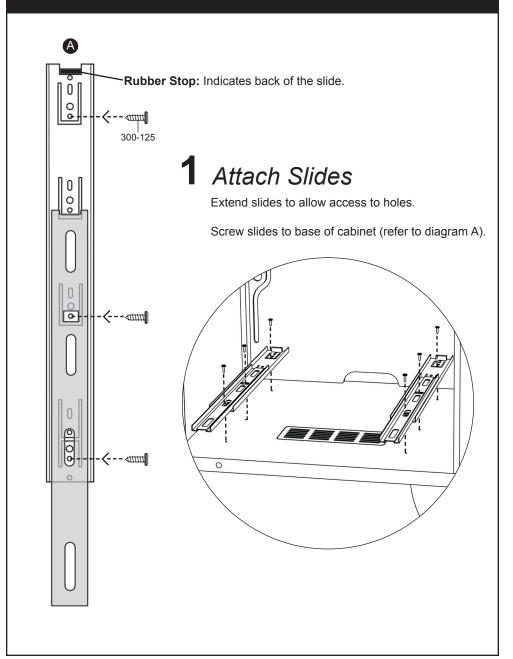

## chameleon media tray

**ASSEMBLY INSTRUCTIONS** 



## **2** Place Tray

Firmly fit media tray into slides until it clicks in place.



## 3 Final Assembly

Place mat on bottom of tray.

Use media organizer to keep CD's and DVD's upright.



## Limited Warranty

Five full years Salamander Designs Ltd will repair or replace, at our option, any product defective in materials or craftsmanship. Salamander Designs Ltd. will not be responsible for any damage to or destruction of other equipment consequential to our equipment failure. Defective product must be given Return Authorization and is to be returned to the factory prepaid, in the original carton and packing material. Any damage incurred in a shipment not in original packaging shall be the responsibility of the owner. Warranty repairs will be returned prepaid, via UPS within the continen