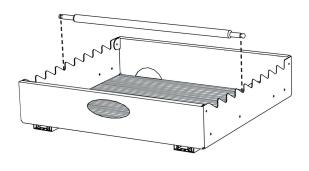

## 3 Final Assembly

Place mat on bottom of tray.

Use media organizer to keep CD's and DVD's upright.