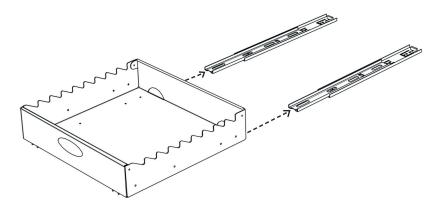

## **2** Place Tray

Firmly fit media tray into slides until it clicks in place.