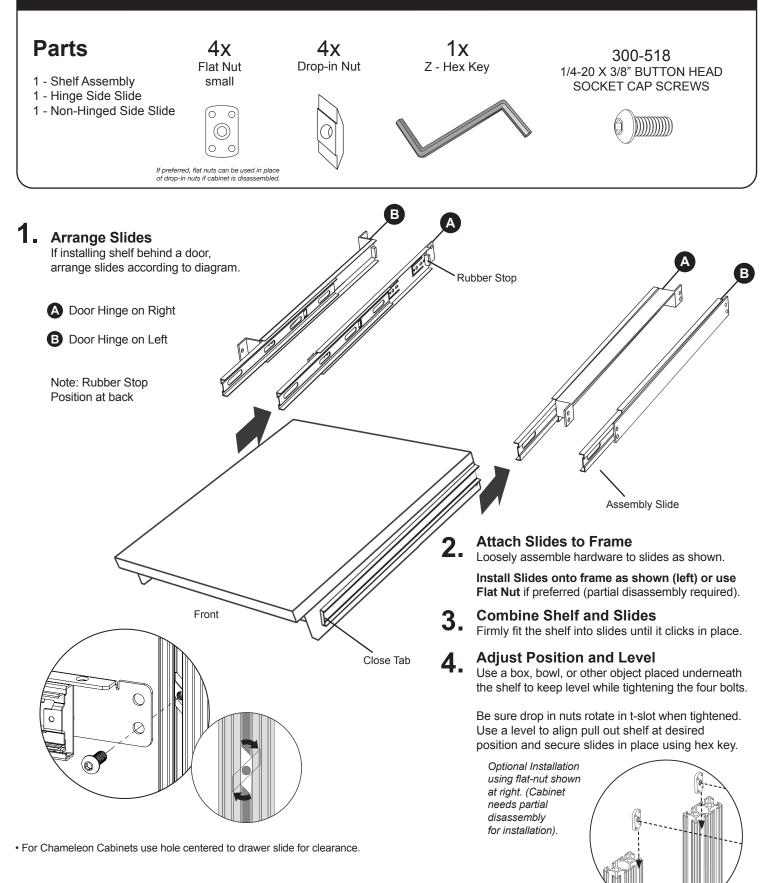

## HEAVY DUTY PULL-OUT SHELF - PS2





## Limited Warranty

Five full years Salamander Designs Ltd will repair or replace, at our option, any product defective in materials or craftsmanship. Salamander Designs Ltd. will not be responsible for any damage to or destruction of other equipment consequential to our equipment failure. Defective product must be given Return Authorization and is to be returned to the factory prepaid, in the original carton and packing material. Any damage incurred in a shipment not in original packaging shall be the responsibility of the owner. Warranty repairs will be returned prepaid, via UPS within the continental U.S.A. only.