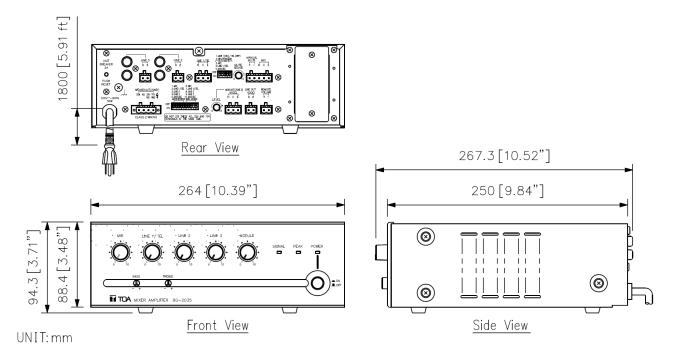

## Dimensions

# Specifications

\* 0 dB = 1 V

| Power Source              | 120 V AC, 60 Hz                                                                                                                                                                                                                                                                                                                                                                                                                                                                                            |
|---------------------------|------------------------------------------------------------------------------------------------------------------------------------------------------------------------------------------------------------------------------------------------------------------------------------------------------------------------------------------------------------------------------------------------------------------------------------------------------------------------------------------------------------|
| Rated Output              | 35 W                                                                                                                                                                                                                                                                                                                                                                                                                                                                                                       |
| Power Consumption         | 94 W (rated output), 50 W (based on cULus standards)                                                                                                                                                                                                                                                                                                                                                                                                                                                       |
| Frequency Response        | 50 Hz - 20 kHz                                                                                                                                                                                                                                                                                                                                                                                                                                                                                             |
| Total Harmonic Distortion | 0.5 % or less, at 1 kHz, rated output                                                                                                                                                                                                                                                                                                                                                                                                                                                                      |
| Signal to Noise Ratio     | Mic: 60 dB or more, Line 1/TEL, Line 2, 3, Module: 75 dB or more<br>(Band Pass: 20 Hz - 20 kHz, Tone Controls: Centered)                                                                                                                                                                                                                                                                                                                                                                                   |
| Input                     | Mic: -60 dB*, 600 $\Omega$ , electronically balanced, removable terminal block<br>Line 1: -10 dB*/ TEL: -20 dB*<br>Line 1/TEL selectable, 10 k $\Omega$ , electronically balanced, removable terminal block<br>Line 2, 3: -10 dB*, 10 k $\Omega$ , unbalanced, removable terminal block and RCA jacks<br>Module                                                                                                                                                                                            |
| Output                    | Speaker: 4 $\Omega$ , 25 V (18 $\Omega$ ), 70 V (140 $\Omega$ ), balanced, removable terminal block<br>MOH: 0 dB <sup>*</sup> , 600 $\Omega$ , balanced, removable terminal block<br>Line: 0 dB <sup>*</sup> , 600 $\Omega$ , unbalanced, removable terminal block                                                                                                                                                                                                                                         |
| Output Regulation         | 2 dB or less, no load to full load (1 kHz)                                                                                                                                                                                                                                                                                                                                                                                                                                                                 |
| Phantom Power             | On/Off switch for Mic, +24 V DC                                                                                                                                                                                                                                                                                                                                                                                                                                                                            |
| Tone Control              | Bass: ±10 dB at 100 Hz, Treble: ±10 dB at 10 kHz                                                                                                                                                                                                                                                                                                                                                                                                                                                           |
| Muting                    | Manual mute/Automatic mute                                                                                                                                                                                                                                                                                                                                                                                                                                                                                 |
| Control                   | Mic gain control, Line 1/TEL gain control, Line 2 gain control, Line 3 gain control,<br>Module gain control, Bass tone control, Treble tone control, MOH out gain control,<br>Mute control (Manual mute), Remote volume control, Mute sense control,<br>Line 1/TEL selector switch, Phantom power switch (Mic),<br>Auto mute switch (Mic, Line 1/TEL, Module),<br>Mute receive switch (Mic, Line 1/TEL, Line 2, 3, Module),<br>MOH assign switch (Mic, Line 1/TEL, Line 2, 3, Module), Power ON/OFF switch |
| Indicator                 | Power LED, Signal level LED, Peak LED                                                                                                                                                                                                                                                                                                                                                                                                                                                                      |
| Operating Temperature     | 0 # to +40 # (32 # to 104 #)                                                                                                                                                                                                                                                                                                                                                                                                                                                                               |
| Operating Humidity        | 35 % to 80 %RH (no condensation)                                                                                                                                                                                                                                                                                                                                                                                                                                                                           |
| Finish                    | Panel: ABS resin, black<br>Case: Steel plate, black, paint                                                                                                                                                                                                                                                                                                                                                                                                                                                 |
| Dimensions                | 264 (W) x 94.3 (H) x 267.3 (D) mm (10.39 x 3.71" x 10.52")                                                                                                                                                                                                                                                                                                                                                                                                                                                 |
| Weight                    | 5.3 kg (11.68 lb)                                                                                                                                                                                                                                                                                                                                                                                                                                                                                          |
| Included Accessories      | Volume control cover: YA-9205, Removable terminal plug (2 pins)4,<br>Removable terminal plug (3 pins)2, Removable terminal plug (4 pins)1,<br>Removable terminal plug (5 pins)1                                                                                                                                                                                                                                                                                                                            |
| Optional Accessories      | Rack mounting bracket: MB-1000                                                                                                                                                                                                                                                                                                                                                                                                                                                                             |