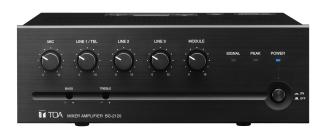

### BG-2035 CU MIXER AMPLIFIER

The BG-2035 (35 W), BG-2060 (60 W), and BG-2120 (120 W) are 5-input mixer amplifiers for backgroundmusic and general announcement. These units are suited for use in bars, retail stores, and banquet rooms, and are equipped with the MOH output that permits 2-channel broadcast when used in conjunction with theoptional booster amplifier BA-235 (35 W) or BA-260 (60 W).

#### Key features

- Each input freely assignable to the MOH output.
- Automatic or manual mute function.
- Easy setting of each function with the rear-mounted DIP switches. (Each input to MOH output assignment settings, Mute settings, LINE 1/TEL level settings, and Phantom power ON/OFF setting)
- Supplied volume control covers prevent accidental operation of input knobs.
- Front operable bass and treble controls. Also front panel recessed knobs help to prevent accidental operation.
- Removable input/output terminal blocks facilitate installation and maintenance. Besides, RCA jacks provided for Lines 2 and 3.
- External remote volume control for speaker output level adjustment.