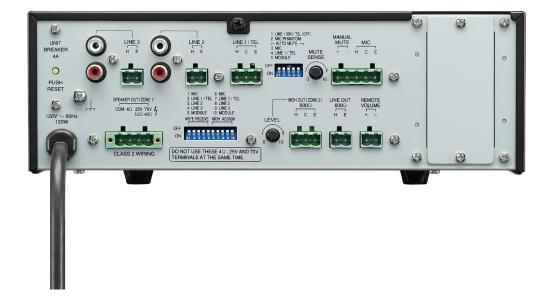

|
| Optional Accessories      | Rack mounting bracket: MB-1000                                                                                                                                                                                                                                                                                                                                                                                                                                                                             |



## Product rear image



## Dimensions